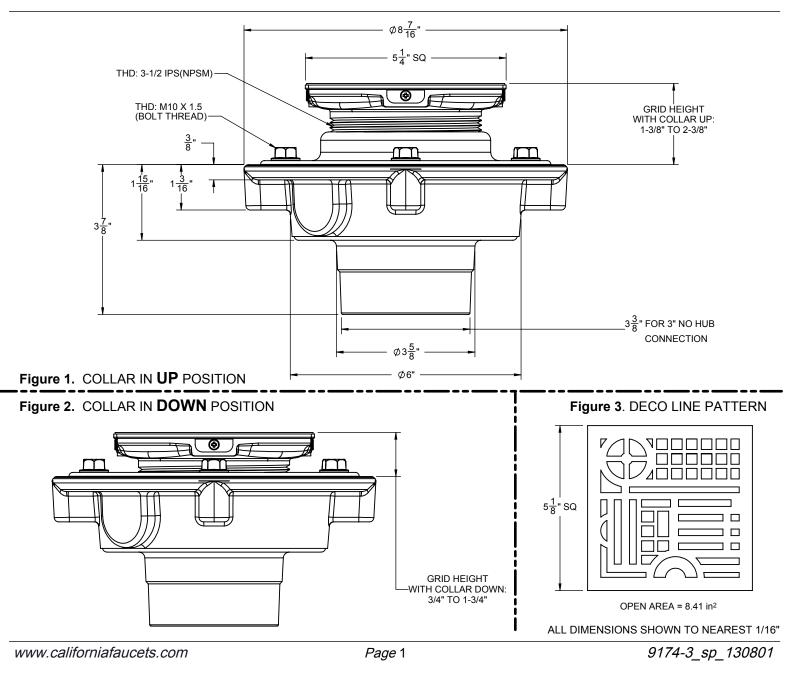

## Features

- Over 30 finishes including 14 PVD finishes Solid brass decorative grid with no visible surface screws Surface is foot friendly with no sharp edges Rigid grid construction will not dish or bend Square design for easy floor design and installation •
- •
- •
- •
- Outlet flow rate: 18 gpm (69 Lpm) with 1/4" head of water Latex coated cast iron body with reversible weep-hole membrane collar
- Outlet connection: 3" no-hub