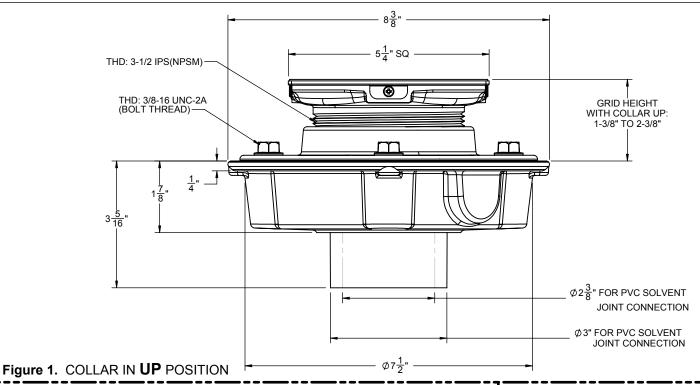

## Features

- Over 30 finishes including 14 PVD finishes
  Solid brass decorative grid with no visible surface screws
  Surface is foot friendly with no sharp edges
  Rigid grid construction will not dish or bend
  Square design for easy floor design and installation
  Outlet flow rate: 19 gpm (74 Lpm) with 1/4" head of water
  PVC body with reversible weep-hole membrane collar
  Dual outlet connection: 2" slip & 3" spirot

- Dual outlet connection: 2" slip & 3" spigot