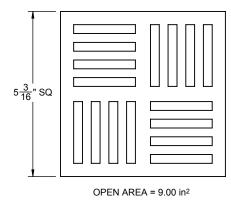

## Codes/Standards Applicable

- Specified model meets or exceeds the following: ASME A112.18.2/CSA B125.2
- US PAT NO. 8043497

PVC 2"/3"

Figure 3. NEO PATTERN

ALL DIMENSIONS SHOWN TO NEAREST 1/16"