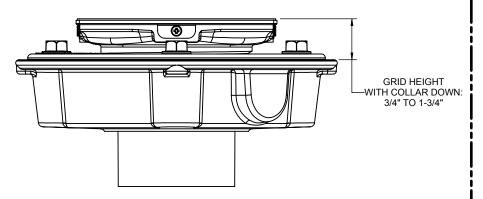

## Features

- Over 30 finishes including 14 PVD finishes
  Solid brass decorative grid with no visible surface screws
  Surface is foot friendly with no sharp edges
  Rigid grid construction will not dish or bend
  Square design for easy floor design and installation
  Outlet flow rate: 19 gpm (74 Lpm) with 1/4" head of water
  PVC body with reversible weep-hole membrane collar
  Dual outlet connection: 2" slip & 3" spirot