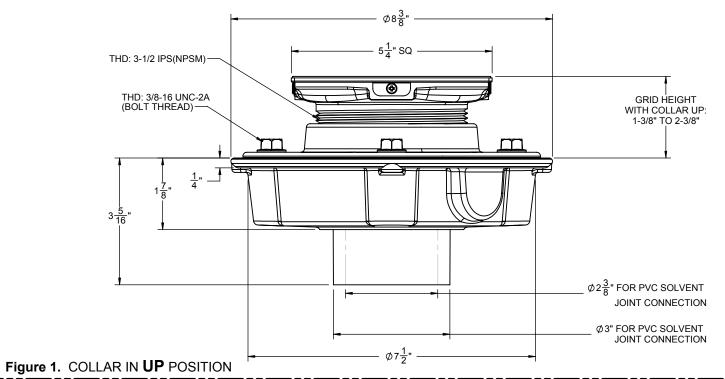

## Codes/Standards Applicable

- Specified model meets or exceeds the following: ASME A112.18.2/CSA B125.2
- US PAT NO. 8043497

PVC 2"/3"

Figure 2. COLLAR IN DOWN POSITION

GRID HEIGHT TH COLLAR DOWN: 3/4" TO 1-3/4"