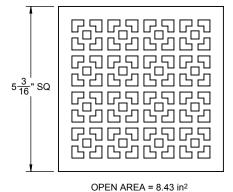

CRAFTSMAN

Suggested Uses

- Shower drain
- Patio/Atrium drains
- Other wetted area floor drains

## Features

- Over 30 finishes including 14 PVD finishes Solid brass decorative grid with no visible surface screws

- Surface is foot friendly with no sharp edges
  Rigid grid construction will not dish or bend
  Square design for easy floor design and installation
  Outlet flow rate: 18 gpm (69 Lpm) with 1/4" head of water
  ABS body with reversible weep-hole membrane collar
- Dual outlet connection: 2" slip & 3" spigot

## Codes/Standards Applicable

- Specified model meets or exceeds the following: ASME A112.18.2/CSA B125.2
- US PAT NO. 8043497



PVC 2"/3"



Figure 2. COLLAR IN DOWN POSITION

GRID HEIGHT TH COLLAR DOWN: 3/4" TO 1-3/4"

Figure 3. CRAFTSNAN PATTERN



ALL DIMENSIONS SHOWN TO NEAREST 1/16"