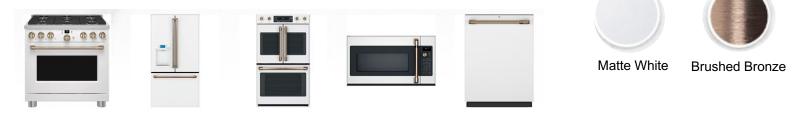

## Matte White + Brushed Bronze Hardware, standard

Optional Hardware Choices: Brushed Brass, Flat Black, Brushed Stainless, Brushed Black, Brushed Copper