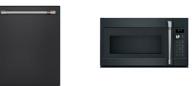

## Matte Black + Brushed Stainless Hardware, standard

Optional Hardware Choices: Brushed Brass, Flat Black, Brushed Bronze,

Matte Black **Brushed Stainless** 

Brushed Black, Brushed Copper

Stainless Steel + Brushed Stainless Hardware, standard Optional Hardware Choices: Brushed Brass, Flat Black, Brushed Bronze, Brushed Black, Brushed Copper