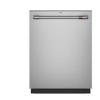

SSIONAL COLLECTION

Cafe's Customizable Professional Collection allows you to set the canvas with either Matte White, Matte Black or Stainless appliance finishes, then personalize by choosing from six distinct handle/knob hardware options, allowing you to reflect your style.



## Matte White + Brushed Bronze Hardware, standard

Optional Hardware Choices: Brushed Brass, Flat Black, Brushed Stainless, Brushed Black, Brushed Copper



## Matte Black + Brushed Stainless Hardware, standard

Optional Hardware Choices: Brushed Brass, Flat Black, Brushed Bronze,



Matte Black **Brushed Stainless** 







Brushed Black, Brushed Copper

Stainless Steel + Brushed Stainless Hardware, standard Optional Hardware Choices: Brushed Brass, Flat Black, Brushed Bronze, Brushed Black, Brushed Copper











**Brushed Stainless** 

Stainless Steel