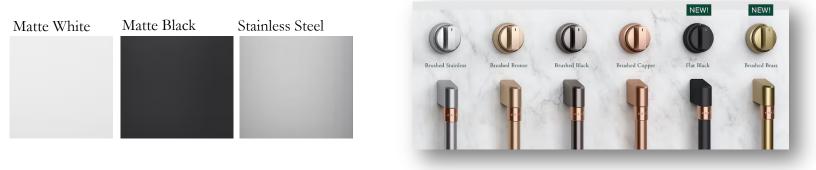

## CAFE THE CUSTOMIZABLE PROFESSIONAL COLLECTION

Cafe's Customizable Professional Collection allows you to set the canvas with either Matte White, Matte Black or Stainless appliance finishes, then personalize by choosing from six distinct handle/knob hardware options, allowing you to reflect your style.

## Matte White + Brushed Bronze Hardware, standard

Optional Hardware Choices: Brushed Brass, Flat Black, Brushed Stainless, Brushed Black, Brushed Copper

## Matte Black + Brushed Stainless Hardware, standard

Optional Hardware Choices: Brushed Brass, Flat Black, Brushed Bronze,

Matte Black **Brushed Stainless** 

Brushed Black, Brushed Copper

Stainless Steel + Brushed Stainless Hardware, standard Optional Hardware Choices: Brushed Brass, Flat Black, Brushed Bronze, Brushed Black, Brushed Copper

**Brushed Stainless** 

Stainless Steel