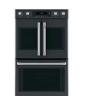

## Matte Black + Brushed Stainless Hardware, standard

Optional Hardware Choices: Brushed Brass, Flat Black, Brushed Bronze,

Matte Black **Brushed Stainless** 

Brushed Black, Brushed Copper

Stainless Steel + Brushed Stainless Hardware, standard Optional Hardware Choices: Brushed Brass, Flat Black, Brushed Bronze, Brushed Black, Brushed Copper