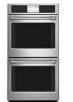

## Matte Black + Brushed Stainless Hardware, standard

Optional Hardware Choices: Brushed Brass, Flat Black, Brushed Bronze,

Matte Black **Brushed Stainless** 

Brushed Black, Brushed Copper

Stainless Steel + Brushed Stainless Hardware, standard Optional Hardware Choices: Brushed Brass, Flat Black, Brushed Bronze, Brushed Black, Brushed Copper