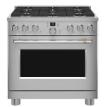

PROFESSIONAL COLLECTION

Cafe's Customizable Professional Collection allows you to set the canvas with either Matte White, Matte Black or Stainless appliance finishes, then personalize by choosing from six distinct handle/knob hardware options, allowing you to reflect your style.



## Matte White + Brushed Bronze Hardware, standard

Optional Hardware Choices: Brushed Brass, Flat Black, Brushed Stainless, Brushed Black, Brushed Copper



## Matte Black + Brushed Stainless Hardware, standard

Optional Hardware Choices: Brushed Brass, Flat Black, Brushed Bronze,



Matte Black **Brushed Stainless** 







Brushed Black, Brushed Copper

Stainless Steel + Brushed Stainless Hardware, standard Optional Hardware Choices: Brushed Brass, Flat Black, Brushed Bronze, Brushed Black, Brushed Copper











**Brushed Stainless** 

Stainless Steel