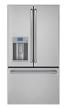

ROFESSIONAL COLLECTION

Cafe's Customizable Professional Collection allows you to set the canvas with either Matte White, Matte Black or Stainless appliance finishes, then personalize by choosing from six distinct handle/knob hardware options, allowing you to reflect your style.



## Matte White + Brushed Bronze Hardware, standard

Optional Hardware Choices: Brushed Brass, Flat Black, Brushed Stainless, Brushed Black, Brushed Copper



## Matte Black + Brushed Stainless Hardware, standard

Optional Hardware Choices: Brushed Brass, Flat Black, Brushed Bronze,



Matte Black **Brushed Stainless** 







Brushed Black, Brushed Copper

Stainless Steel + Brushed Stainless Hardware, standard Optional Hardware Choices: Brushed Brass, Flat Black, Brushed Bronze, Brushed Black, Brushed Copper











**Brushed Stainless** 

Stainless Steel