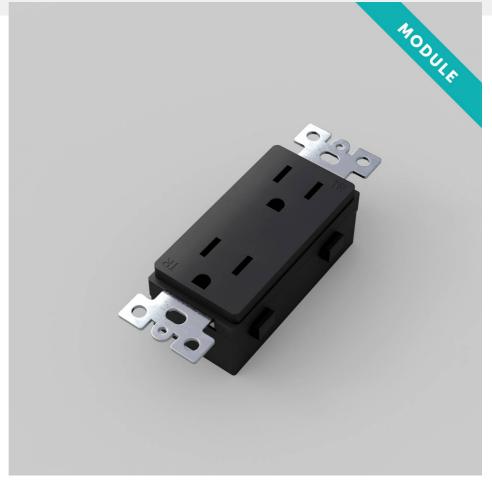

# OUTLET MODULE / DUPLEX

action: Outlet

range: Electricity Modules

Outlet Module