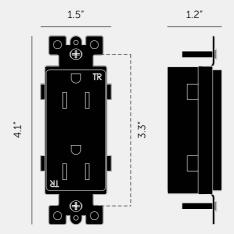

#### **SPECIFICATIONS**

Style: Duplex Outlet

Input: 125VAC / 60Hz

Load: 15A

Class 1 outlet / Must be grounded. Tamper resistant

Certification: cULus listed

Must be grounded.