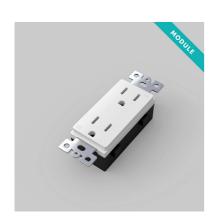

# OUTLET MODULE / DUPLEX

action: Outlet

range: Electricity Modules

Outlet Module

# FINISH & SKU NUMBERS

NXM-14253 WHITE