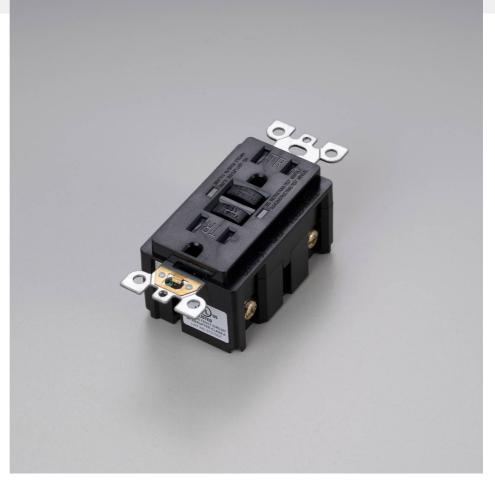

# OUTLET MODULE / DUPLEX GFCI

action: Outlet

range: Electricity Modules

Duplex Outlet GFCI

## FINISH & SKU NUMBERS

 sku:
 finish:

 NSM-023240
 ● BLACK

 NSM-143241
 ● WHITE