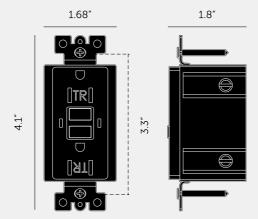

#### SPECIFICATIONS

Style: Duplex Outlet GFCI

Input: 125VAC / 60Hz

Load: 15A

Class 1 outlet / Must be grounded. Tamper resistant

Ground fault protection

Certification: cULus listed

Must be grounded.