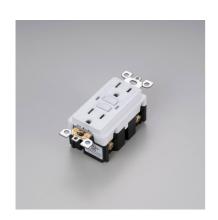

# OUTLET MODULE / DUPLEX GFCI

action: Outlet

range: Electricity Modules

Duplex Outlet GFCI

## FINISH & SKU NUMBERS

 sku:
 finish:

 NSM-023240
 ● BLACK

 NSM-143241
 ● WHITE