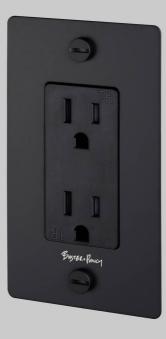

## FINISH & SKU NUMBERS

| sku:       | finish:       |
|------------|---------------|
| NSK-023419 | BLACK         |
| NSK-053420 | BRASS         |
| NSK-453421 | SMOKED BRONZE |
| NSK-073422 | STEEL         |
| NSK-143423 | WHITE         |
|            |               |

## INCLUDED

1 x 1G Wall Plate

1 x Outlet and USB A + C

1 x Outlet Detail Kit