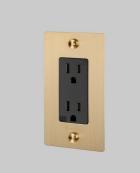

# 1G DUPLEX OUTLET / WITH LOGO

action: Power Outlet + USB

range: Power Outlets

Our designer power outlet bring a touch of luxury to any room, available in a range of finishes to match our toggle switches and dimmers for a consistent flow throughout each room. With essential design features including iconic solid metal penny buttons, with the option for integrated USB chargers, you can find the perfect power outlet for your interiors.

## FINISH & SKU NUMBERS

| sku:       | finish:       |
|------------|---------------|
| NSK-023419 | BLACK         |
| NSK-053420 | BRASS         |
| NSK-453421 | SMOKED BRONZE |
| NSK-073422 | STEEL         |
| NSK-143423 | WHITE         |
|            |               |