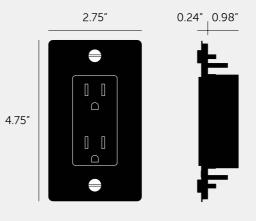

## SPECIFICATIONS

Our Metal Electricity range is made from Stainless Steel plates, coated with electrophoretic paint process with

Buster + Punch logo printed in clear ink.

Module: TR15-DC

1 x duplex outlet

15A / 125V /5-15R / 60Hz