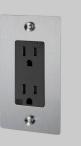

## FINISH & SKU NUMBERS

| sku:       | finish:       |
|------------|---------------|
| NSK-023419 | BLACK         |
| NSK-053420 | BRASS         |
| NSK-453421 | SMOKED BRONZE |
| NSK-073422 | STEEL         |
| NSK-143423 | WHITE         |
|            |               |