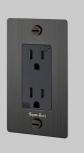

## FINISH & SKU NUMBERS

| sku:       | finish:       |
|------------|---------------|
| NSK-023419 | BLACK         |
| NSK-053420 | BRASS         |
| NSK-453421 | SMOKED BRONZE |
| NSK-073422 | STEEL         |
| NSK-143423 | WHITE         |
|            |               |

## INCLUDED

1 x 1G Wall Plate

1 x Outlet and USB A + C

1 x Outlet Detail Kit