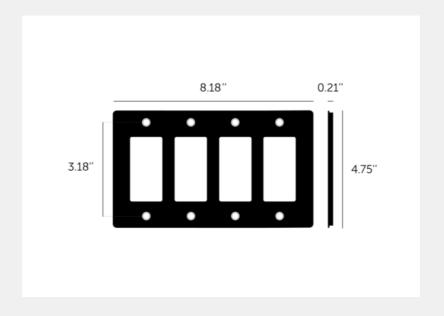

#### **SPECIFICATIONS**

Our Metal Electricity range has solid stainless steel plates, in our signature white, steel, brass, smoked bronze and black finishes.

Style: 4G metal plate + infills.

Standard flush mounted 4G back box. See dimensions of chosen module(s) for required back box depth.