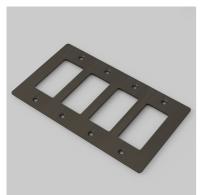

### FINISH & SKU NUMBERS

| sku:       | finish:                           |
|------------|-----------------------------------|
| NPL-023592 | BLACK                             |
| NPL-053593 | BRASS                             |
| NPL-093594 | <ul> <li>SMOKED BRONZE</li> </ul> |
| NPL-073595 | STEEL                             |
| NPL-143596 | WHITE                             |