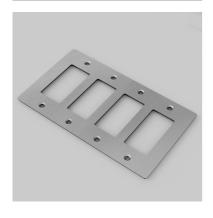

### FINISH & SKU NUMBERS

| sku:       | finish:                           |
|------------|-----------------------------------|
| NPL-023592 | BLACK                             |
| NPL-053593 | BRASS                             |
| NPL-093594 | <ul> <li>SMOKED BRONZE</li> </ul> |
| NPL-073595 | STEEL                             |
| NPL-143596 | WHITE                             |