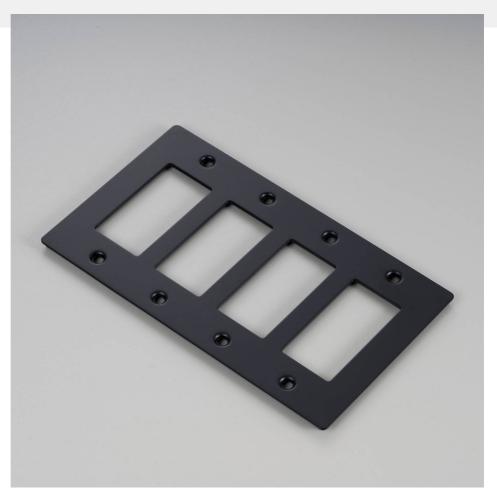

### FINISH & SKU NUMBERS

| sku:       | finish:                           |
|------------|-----------------------------------|
| NPL-023592 | BLACK                             |
| NPL-053593 | BRASS                             |
| NPL-093594 | <ul> <li>SMOKED BRONZE</li> </ul> |
| NPL-073595 | STEEL                             |
| NPL-143596 | WHITE                             |