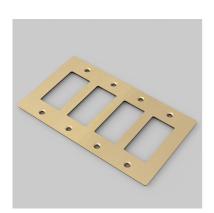

### FINISH & SKU NUMBERS

| sku:       | finish:                           |
|------------|-----------------------------------|
| NPL-023592 | BLACK                             |
| NPL-053593 | BRASS                             |
| NPL-093594 | <ul> <li>SMOKED BRONZE</li> </ul> |
| NPL-073595 | STEEL                             |
| NPL-143596 | WHITE                             |