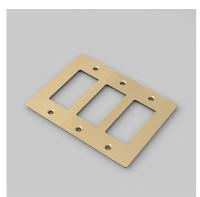

#### SPECIFICATIONS

Our Metal Electricity range has solid stainless steel plates, in our signature white, steel, brass, smoked bronze and black finishes. Style: 3G metal plate + infills. For use with class 1 modules only / Must be grounded

## FINISH & SKU NUMBERS

| sku:       | finish:       |
|------------|---------------|
| NPL-023587 | BLACK         |
| NPL-053588 | BRASS         |
| NPL-093589 | SMOKED BRONZE |
| NPL-073590 | STEEL         |
| NPL-143591 | WHITE         |