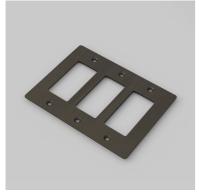

#### SPECIFICATIONS

Our Metal Electricity range has solid stainless steel plates, in our signature white, steel, brass, smoked bronze and black finishes. Style: 3G metal plate + infills. For use with class 1 modules only / Must be grounded

## FINISH & SKU NUMBERS

| sku:       | finish:       |
|------------|---------------|
| NPL-023587 | BLACK         |
| NPL-053588 | BRASS         |
| NPL-093589 | SMOKED BRONZE |
| NPL-073590 | STEEL         |
| NPL-143591 | WHITE         |