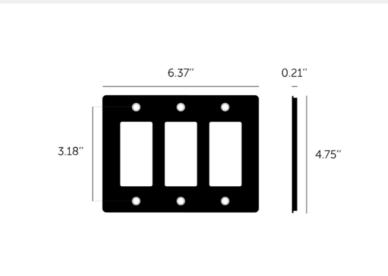

# **3G PLATE / NON-LOGO**

action: Electricity Wall Plate

range: Wall Plates

Decorative cover plate sets in a variety of quality finishes, complete with flush fitting infills. Designed to be completed with range of module inserts to suit a broad spectrum of requirements for lighting control, power supply and device charging. Always finish with our signature details kit & coin screws.

#### SPECIFICATIONS

Our Metal Electricity range has solid stainless steel plates, in our signature white, steel, brass, smoked bronze and black finishes. Style: 3G metal plate + infills. For use with class 1 modules only / Must be grounded