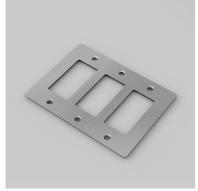

#### SPECIFICATIONS

Our Metal Electricity range has solid stainless steel plates, in our signature white, steel, brass, smoked bronze and black finishes. Style: 3G metal plate + infills. For use with class 1 modules only / Must be grounded

## FINISH & SKU NUMBERS

| sku:       | finish:       |
|------------|---------------|
| NPL-023587 | BLACK         |
| NPL-053588 | BRASS         |
| NPL-093589 | SMOKED BRONZE |
| NPL-073590 | STEEL         |
| NPL-143591 | WHITE         |