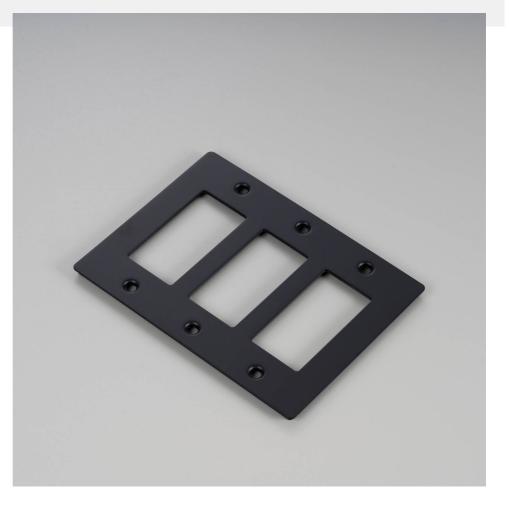

#### SPECIFICATIONS

Our Metal Electricity range has solid stainless steel plates, in our signature white, steel, brass, smoked bronze and black finishes. Style: 3G metal plate + infills. For use with class 1 modules only / Must be grounded

## FINISH & SKU NUMBERS

| sku:       | finish:       |
|------------|---------------|
| NPL-023587 | BLACK         |
| NPL-053588 | BRASS         |
| NPL-093589 | SMOKED BRONZE |
| NPL-073590 | STEEL         |
| NPL-143591 | WHITE         |