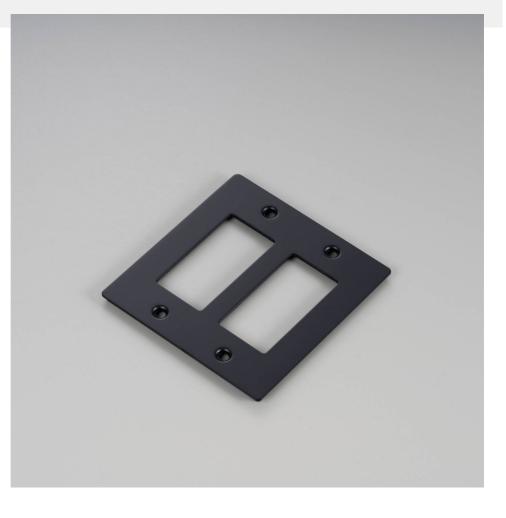

### SPECIFICATIONS

Our Metal Electricity range has solid stainless steel plates, in our signature white, steel, brass, smoked bronze and black finishes. Style: 2G metal plate + infills. For use with class 1 modules only / Must be grounded.

### FINISH & SKU NUMBERS

| sku:       | finish:       |
|------------|---------------|
| NPL-023582 | BLACK         |
| NPL-053583 | BRASS         |
| NPL-093584 | SMOKED BRONZE |
| NPL-073585 | STEEL         |
| NPL-143586 | WHITE         |