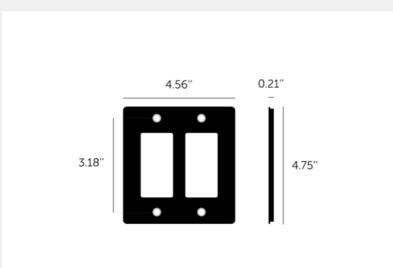

### SPECIFICATIONS

Our Metal Electricity range has solid stainless steel plates, in our signature white, steel, brass, smoked bronze and black finishes. Style: 2G metal plate + infills. For use with class 1 modules only / Must be grounded.

Recommended back box:

Standard flush mounted 2G back box. See dimensions of

chosen module(s) for required back box depth.