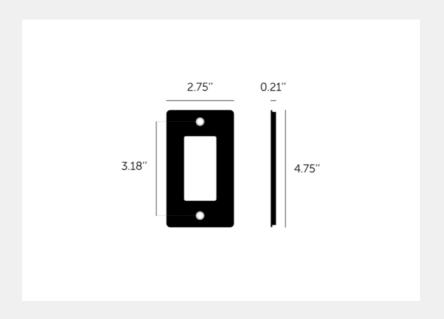

### **SPECIFICATIONS**

Our Metal Electricity range has solid stainless steel plates, in our signature white, steel, brass, smoked bronze and black finishes.

Style: 1G metal plate + infills.

Standard flush mounted 1G back box. See dimensions of chosen module(s) for required back box depth.