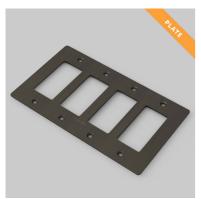

### FINISH & SKU NUMBERS

| sku:       | finish:                 |
|------------|-------------------------|
| NPL-023069 | <ul><li>BLACK</li></ul> |
| NPL-05304  | BRASS                   |
| NPL-09306  | SMOKED BRONZE           |
| NPL-07307  | STEEL                   |
| NPL-143070 | WHITE                   |