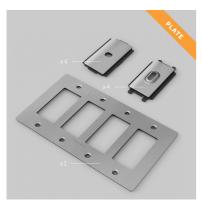

# **4G PLATE / LOGO**

action: Electricity Wall Plate

range: Wall Plates

Decorative cover plate sets in a variety of quality finishes, complete with flush fitting infills. Designed to be completed with range of module inserts to suit a broad spectrum of requirements for lighting control, power supply and device charging. Always finish with our signature details kit  $\vartheta$  coin screws.













#### **SPECIFICATIONS**

Our Metal Electricity range has solid stainless steel plates, in our signature white, steel, brass, smoked bronze and black finishes.

Style: 4G metal plate + infills.

Standard flush mounted 4G back box. See dimensions of chosen module(s) for required back box depth.

### FINISH & SKU NUMBERS

| sku:       | finish:                 |
|------------|-------------------------|
| NPL-023069 | <ul><li>BLACK</li></ul> |
| NPL-05304  | BRASS                   |
| NPL-09306  | SMOKED BRONZE           |
| NPL-07307  | STEEL                   |
| NPL-143070 | WHITE                   |

## CARE INSTRUCTIONS

Wipe with damp cloth with no loose hairs, avoid using any chemicals. All finishes are prone to aging.

#### INCLUDED

1 x 4G Wall Plate

## PLEASE NOTE

DISCLAIM