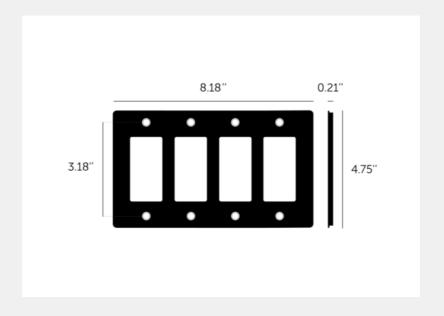

# **4G PLATE / LOGO**

action: Electricity Wall Plate

range: Wall Plates

Decorative cover plate sets in a variety of quality finishes, complete with flush fitting infills. Designed to be completed with range of module inserts to suit a broad spectrum of requirements for lighting control, power supply and device charging. Always finish with our signature details kit  $\vartheta$  coin screws.

#### **SPECIFICATIONS**

Our Metal Electricity range has solid stainless steel plates, in our signature white, steel, brass, smoked bronze and black finishes.

Style: 4G metal plate + infills.

Standard flush mounted 4G back box. See dimensions of chosen module(s) for required back box depth.