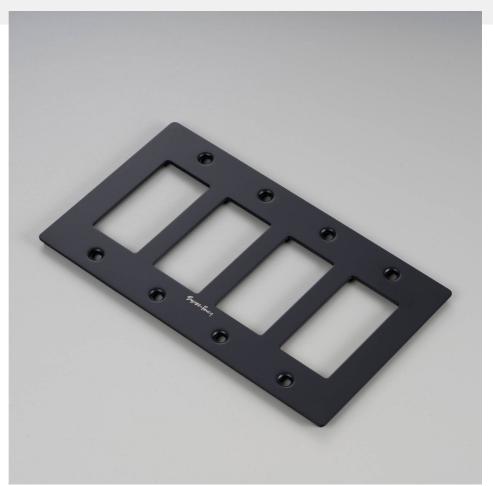

### FINISH & SKU NUMBERS

| sku:       | finish:                 |
|------------|-------------------------|
| NPL-023069 | <ul><li>BLACK</li></ul> |
| NPL-05304  | BRASS                   |
| NPL-09306  | SMOKED BRONZE           |
| NPL-07307  | STEEL                   |
| NPL-143070 | WHITE                   |