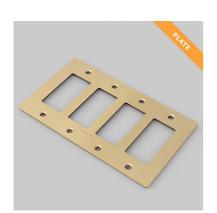

### FINISH & SKU NUMBERS

| sku:       | finish:                 |
|------------|-------------------------|
| NPL-023069 | <ul><li>BLACK</li></ul> |
| NPL-05304  | BRASS                   |
| NPL-09306  | SMOKED BRONZE           |
| NPL-07307  | STEEL                   |
| NPL-143070 | WHITE                   |