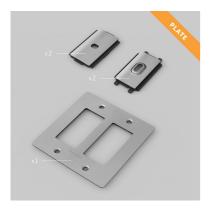

# **2G PLATE / LOGO**

action: Electricity Wall Plate

range: Wall Plates

Decorative cover plate sets in a variety of quality finishes, complete with flush fitting infills. Designed to be completed with range of module inserts to suit a broad spectrum of requirements for lighting control, power supply and device charging. Always finish with our signature details kit  $\vartheta$  coin screws.













### **SPECIFICATIONS**

Our Metal Electricity range has solid stainless steel plates, in our signature white, steel, brass, smoked bronze and black finishes.

Style: 2G metal plate + infills.

Standard flush mounted 2G back box. See dimensions of chosen module(s) for required back box depth.

### FINISH & SKU NUMBERS

| sku:       | finish:       |
|------------|---------------|
| NPL-023063 | BLACK         |
| NPL-05294  | BRASS         |
| NPL-09296  | SMOKED BRONZE |
| NPL-07297  | STEEL         |
| NPL-143064 | WHITE         |

## CARE INSTRUCTIONS

Wipe with damp cloth with no loose hairs, avoid using any chemicals. All finishes are prone to aging.

### INCLUDED

1 x 2G Wall Plate

### PLEASE NOTE

DISCLAIMER: Always consult a trade professional when installing this plate. Bus