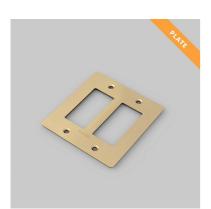

### FINISH & SKU NUMBERS

| sku:       | finish:       |
|------------|---------------|
| NPL-023063 | BLACK         |
| NPL-05294  | BRASS         |
| NPL-09296  | SMOKED BRONZE |
| NPL-07297  | STEEL         |
| NPL-143064 | WHITE         |