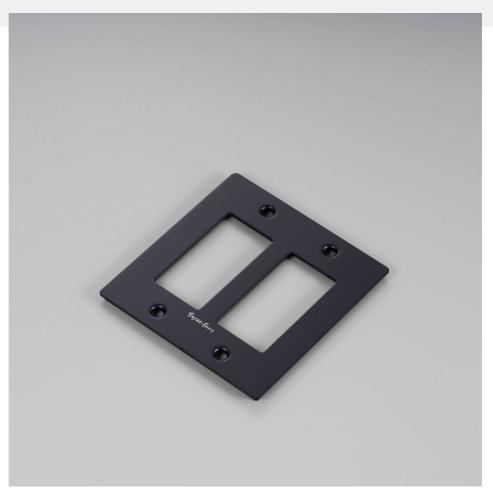

### FINISH & SKU NUMBERS

| sku:       | finish:       |
|------------|---------------|
| NPL-023063 | BLACK         |
| NPL-05294  | BRASS         |
| NPL-09296  | SMOKED BRONZE |
| NPL-07297  | STEEL         |
| NPL-143064 | WHITE         |