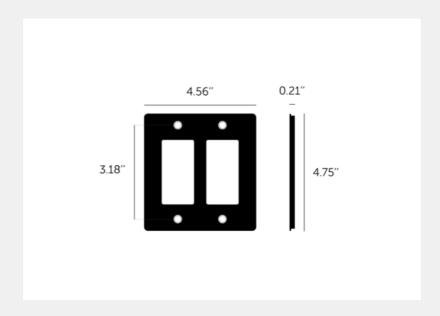

### **SPECIFICATIONS**

Our Metal Electricity range has solid stainless steel plates, in our signature white, steel, brass, smoked bronze and black finishes.

Style: 2G metal plate + infills.

Standard flush mounted 2G back box. See dimensions of chosen module(s) for required back box depth.