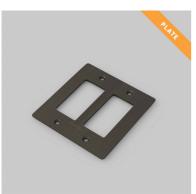

### FINISH & SKU NUMBERS

| sku:       | finish:       |
|------------|---------------|
| NPL-023063 | BLACK         |
| NPL-05294  | BRASS         |
| NPL-09296  | SMOKED BRONZE |
| NPL-07297  | STEEL         |
| NPL-143064 | WHITE         |