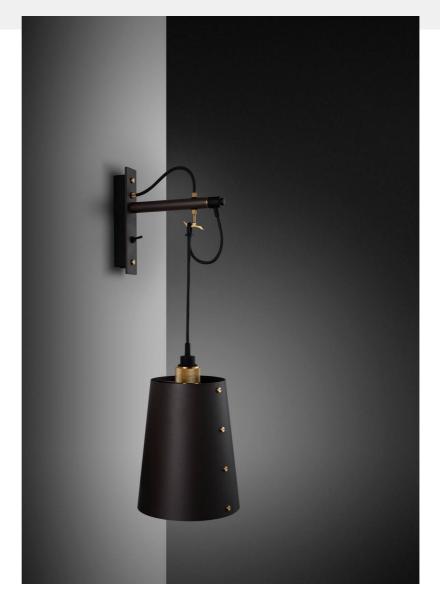

# **HOOKED WALL / LARGE** / GRAPHITE

### action: Wall Light

knurl: Cross

range: Hooked

A wall light made from solid metal with matt rubber detailing. The base is finished in either stone or graphite powder coating. The pendant length can be adjusted to suit and hooked onto a solid metal hook. Buster + Punch offers a range of light bulbs that look great with this light and are sold separately.

#### FINISH & SKU NUMBERS

INCLUDED

- 1 x Hooked Wall Light
- 1x Hooked Shade
- 1 x Coin Cap\*
- 1 x Black rubber grommet
- \* Coin cap installation tool must be used by hand only.