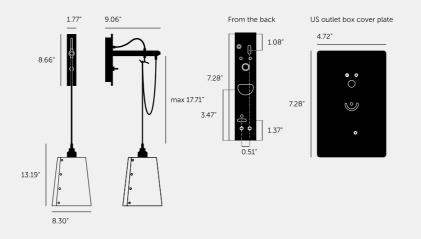

#### SPECIFICATIONS

Wall light. Solid metal lamp holder. Solid metal hook. E26 / 110-120V / Dry location. Max 40W type A bulb. Bulbs sold separately. Suitable for both 3.5 and 4" juction boxes cULus approved.