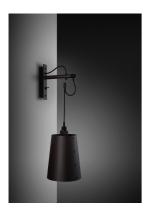

# **HOOKED WALL / LARGE** / GRAPHITE

### action: Wall Light

knurl: Cross

range: Hooked

A wall light made from solid metal with matt rubber detailing. The base is finished in either stone or graphite powder coating. The pendant length can be adjusted to suit and hooked onto a solid metal hook. Buster + Punch offers a range of light bulbs that look great with this light and are sold separately.