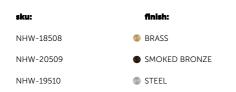

#### FINISH & SKU NUMBERS

INCLUDED

- 1 x Hooked Wall Light
- 1x Hooked Shade
- 1 x Coin Cap\*
- 1 x Black rubber grommet
- \* Coin cap installation tool must be used by hand only.