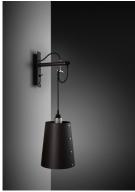

# **HOOKED WALL / LARGE** / GRAPHITE

### action: Wall Light

knurl: Cross

range: Hooked

A wall light made from solid metal with matt rubber detailing. The base is finished in either stone or graphite powder coating. The pendant length can be adjusted to suit and hooked onto a solid metal hook. Buster + Punch offers a range of light bulbs that look great with this light and are sold separately.