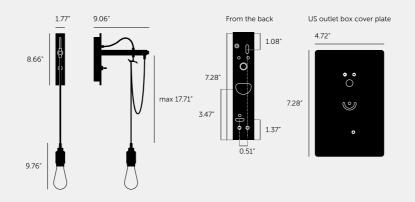

### SPECIFICATIONS

Wall light. Solid metal lamp holder. Solid metal hook. E26 / 110-120V / Dry location. Max 40W type A bulb. Bulbs sold separately. Suitable for both 3.5 and 4\* juction boxes cULus approved.

#### INCLUDED

- 1 x Hooked Wall Light
- 1 x Coin Cap\*
- 1 x Black rubber grommet
- \* Coin cap installation tool must be used by hand only.