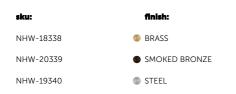

BUSTER+PUNCH LONDON

# **HOOKED WALL / NUDE** / GRAPHITE

## action: Wall Light

knurl: Cross

range: Hooked

A wall light made from solid metal with matt rubber detailing. The base is finished in either stone or graphite powder coating. The pendant length can be adjusted to suit and hooked onto a solid metal hook. Buster + Punch offers a range of light bulbs that look great with this light and are sold separately.









### SPECIFICATIONS

Wall light. Solid metal lamp holder. Solid metal hook. E26 / 110-120V / Dry location. Max 40W type A bulb. Bulbs sold separately. Suitable for both 3.5 and 4\* juction boxes cULus approved.

#### FINISH & SKU NUMBERS



#### **CARE INSTRUCTIONS**

Wipe with dry cloth with no loose hairs, avoid using any chemicals. Please note all finishes are prone to aging.

#### INCLUDED

- 1 x Hooked Wall Light
- 1 x Coin Cap\*
- 1 x Black rubber grommet
- \* Coin cap installation tool must be used by hand only.

#### PLEASE NOTE

DISCLAIMER: Always consult a trade professional when installing these hooked wall lighting. Buster + Punch is not responsible for the usage or feasibility of installation requirements. This product is not suitable for damp or wet environments.