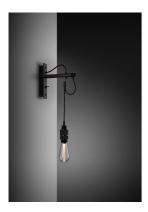

# **HOOKED WALL / NUDE** / GRAPHITE

## action: Wall Light

knurl: Cross

range: Hooked

A wall light made from solid metal with matt rubber detailing. The base is finished in either stone or graphite powder coating. The pendant length can be adjusted to suit and hooked onto a solid metal hook. Buster + Punch offers a range of light bulbs that look great with this light and are sold separately.