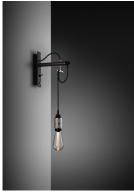

# **HOOKED WALL / NUDE** / GRAPHITE

## action: Wall Light

knurl: Cross

range: Hooked

A wall light made from solid metal with matt rubber detailing. The base is finished in either stone or graphite powder coating. The pendant length can be adjusted to suit and hooked onto a solid metal hook. Buster + Punch offers a range of light bulbs that look great with this light and are sold separately.