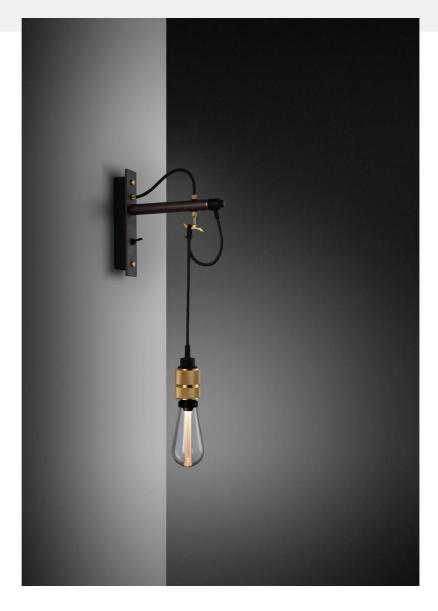

# **HOOKED WALL / NUDE** / GRAPHITE

## action: Wall Light

knurl: Cross

range: Hooked

A wall light made from solid metal with matt rubber detailing. The base is finished in either stone or graphite powder coating. The pendant length can be adjusted to suit and hooked onto a solid metal hook. Buster + Punch offers a range of light bulbs that look great with this light and are sold separately.