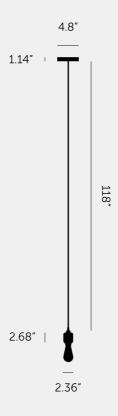

#### SPECIFICATIONS

Heavy Metal Pendant E27 SCREW 220-240V~ IP20 40W MAX Bulbs sold separately