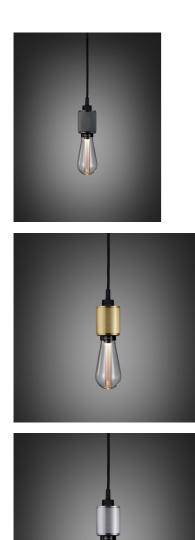

# **HEAVY METAL / LINEAR**

action: Pendant Light

knurl: Linear

range: Heavy Metal

A light pendant made from solid metal and featuring our signature, diamond- cut, LINEAR-KNURL pattern. This light has an E27 bulb socket and comes with matt black rubber cord and a matt black metal ceiling rose. The light looks best when teamed up with one of our BUSTER BULBS, sold separately. The pendant is available in BRASS, STEEL, BURNT STEEL and GUN METAL.

#### FINISH & SKU NUMBERS

| sku:       | finish:     |
|------------|-------------|
| NHM-361604 | BURNT STEEL |
| NHM-351605 | GUN METAL   |
| NHM-052911 | BRASS       |
| NHM-072910 | STEEL       |
|            |             |