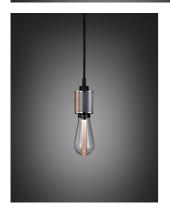

# **HEAVY METAL / CROSS**

action: Pendant Light

knurl: Cross

range: Heavy Metal

A light pendant made from solid metal and featuring our signature, diamond- cut, CROSS-KNURL pattern. This light has an E26 bulb socket and comes with matt black rubber cord and a matt black metal ceiling rose. The light looks best when teamed up with one of our BUSTER BULBs, sold separately. The pendant is available in STEEL, BRASS, SMOKED BRONZE and MATT BLACK.

### FINISH & SKU NUMBERS

| sku:      | finish:                         |
|-----------|---------------------------------|
| NHM-02648 | ● BLACK                         |
| NHM-05649 | BRASS                           |
| NHM-09650 | <ul><li>SMOKED BRONZE</li></ul> |
| NHM-07651 | STEEL                           |