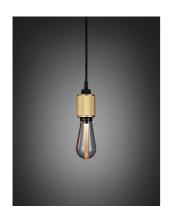

# **HEAVY METAL / CROSS**

action: Pendant Light

knurl: Cross

range: Heavy Metal

A light pendant made from solid metal and featuring our signature, diamond- cut, CROSS-KNURL pattern. This light has an E26 bulb socket and comes with matt black rubber cord and a matt black metal ceiling rose. The light looks best when teamed up with one of our BUSTER BULBs, sold separately. The pendant is available in STEEL, BRASS, SMOKED BRONZE and MATT BLACK.

### FINISH & SKU NUMBERS

| sku:      | finish:                         |
|-----------|---------------------------------|
| NHM-02648 | ● BLACK                         |
| NHM-05649 | BRASS                           |
| NHM-09650 | <ul><li>SMOKED BRONZE</li></ul> |
| NHM-07651 | STEEL                           |