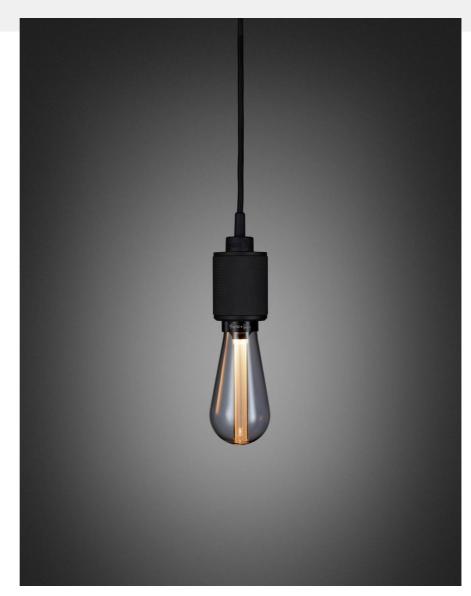

# **HEAVY METAL / CROSS**

action: Pendant Light

knurl: Cross

range: Heavy Metal

A light pendant made from solid metal and featuring our signature, diamond- cut, CROSS-KNURL pattern. This light has an E26 bulb socket and comes with matt black rubber cord and a matt black metal ceiling rose. The light looks best when teamed up with one of our BUSTER BULBs, sold separately. The pendant is available in STEEL, BRASS, SMOKED BRONZE and MATT BLACK.