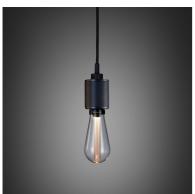

# **HEAVY METAL / CROSS**

action: Pendant Light

knurl: Cross

range: Heavy Metal

A light pendant made from solid metal and featuring our signature, diamond- cut, CROSS-KNURL pattern. This light has an E26 bulb socket and comes with matt black rubber cord and a matt black metal ceiling rose. The light looks best when teamed up with one of our BUSTER BULBs, sold separately. The pendant is available in STEEL, BRASS, SMOKED BRONZE and MATT BLACK.

### FINISH & SKU NUMBERS

| sku:      | finish:                         |
|-----------|---------------------------------|
| NHM-02648 | ● BLACK                         |
| NHM-05649 | BRASS                           |
| NHM-09650 | <ul><li>SMOKED BRONZE</li></ul> |
| NHM-07651 | STEEL                           |