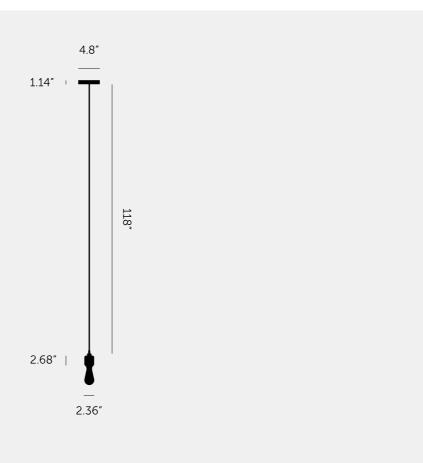

# **HEAVY METAL / CROSS**

action: Pendant Light

knurl: Cross

range: Heavy Metal

A light pendant made from solid metal and featuring our signature, diamond- cut, CROSS-KNURL pattern. This light has an E26 bulb socket and comes with matt black rubber cord and a matt black metal ceiling rose. The light looks best when teamed up with one of our BUSTER BULBs, sold separately. The pendant is available in STEEL, BRASS, SMOKED BRONZE and MATT BLACK.

### SPECIFICATIONS

Heavy Metal Pendant

E26 SCREW

110-120V~

20W MAX

Bulbs sold separately