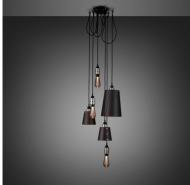

## action: Pendant Light

knurl: Cross

range: Hooked

A ceiling light with six pendants and made from solid metal with matt rubber detailing. Each pendant length can be adjusted and hooked onto a solid metal hook, ensuring a unique sculptural shape. The light comes with one large and two small metal light shades, finished in stone or graphite powder coating. Buster + Punch offers a range of light bulbs that look great with this light and are sold separately.