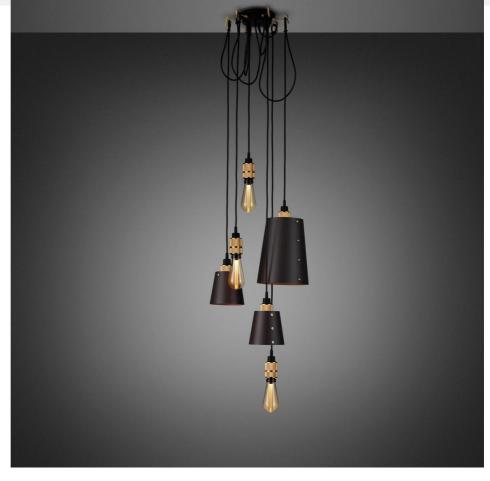

## action: Pendant Light

knurl: Cross

range: Hooked

A ceiling light with six pendants and made from solid metal with matt rubber detailing. Each pendant length can be adjusted and hooked onto a solid metal hook, ensuring a unique sculptural shape. The light comes with one large and two small metal light shades, finished in stone or graphite powder coating. Buster + Punch offers a range of light bulbs that look great with this light and are sold separately.

### INCLUDED

- 1 x Hooked Pendant Light
- 2 x Hooked Shade (small)
- 1 x Hooked Shade (Large)
- 6 x Solid Metal M5 Hook
- \*To fix hook to ceiling or wall use M5 Wall plug.