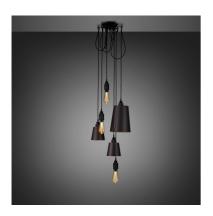

## action: Pendant Light

knurl: Cross

range: Hooked

A ceiling light with six pendants and made from solid metal with matt rubber detailing. Each pendant length can be adjusted and hooked onto a solid metal hook, ensuring a unique sculptural shape. The light comes with one large and two small metal light shades, finished in stone or graphite powder coating. Buster + Punch offers a range of light bulbs that look great with this light and are sold separately.