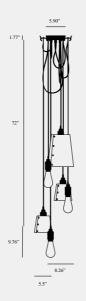

### SPECIFICATIONS

E26 / 110-120V / Dry locations Max 6 x 40W type A bulbs. Bulbs sold separately. Suitable for both 3.5 and 4" junction boxes. Ceiling mount only. cULus approved.