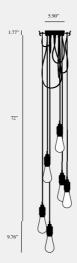

# **HOOKED 6.0 / NUDE**

action: Pendant Light

knurl: Cross

range: Hooked

A ceiling light with six pendants, made from solid metal, with matt rubber detailing. The length of each pendant can be adjusted and hooked onto a solid metal hook, ensuring a unique sculptural shape. Buster + Punch offers a range of light bulbs that look great with this light, which are sold separately.