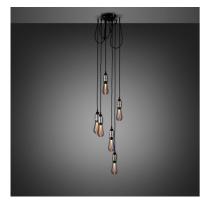

# **HOOKED 6.0 / NUDE**

action: Pendant Light

knurl: Cross

range: Hooked

A ceiling light with six pendants, made from solid metal, with matt rubber detailing. The length of each pendant can be adjusted and hooked onto a solid metal hook, ensuring a unique sculptural shape. Buster + Punch offers a range of light bulbs that look great with this light, which are sold separately.

### INCLUDED

1 x Hooked Pendant Light

6 x Solid Metal M5 Hook

\*To fix hook to ceiling or wall use M5 Wall plug.