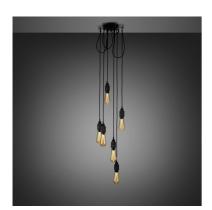

# **HOOKED 6.0 / NUDE**

action: Pendant Light

knurl: Cross

range: Hooked

A ceiling light with six pendants, made from solid metal, with matt rubber detailing. The length of each pendant can be adjusted and hooked onto a solid metal hook, ensuring a unique sculptural shape. Buster + Punch offers a range of light bulbs that look great with this light, which are sold separately.

### INCLUDED

1 x Hooked Pendant Light

6 x Solid Metal M5 Hook

\*To fix hook to ceiling or wall use M5 Wall plug.