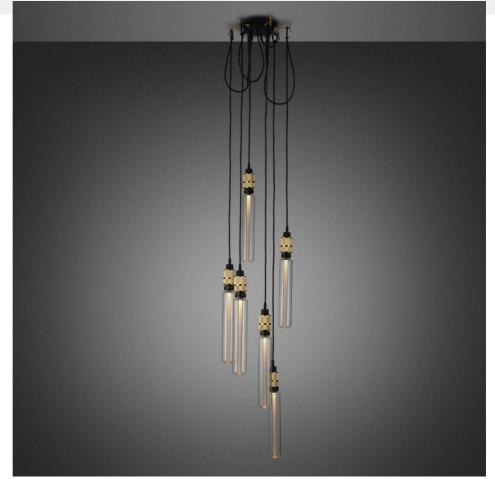

# **HOOKED 6.0 / NUDE**

action: Pendant Light

knurl: Cross

range: Hooked

A ceiling light with six pendants, made from solid metal, with matt rubber detailing. The length of each pendant can be adjusted and hooked onto a solid metal hook, ensuring a unique sculptural shape. Buster + Punch offers a range of light bulbs that look great with this light, which are sold separately.

### INCLUDED

1 x Hooked Pendant Light

6 x Solid Metal M5 Hook

\*To fix hook to ceiling or wall use M5 Wall plug.