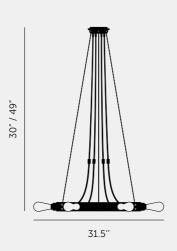

# HERO LIGHT / GRAPHITE

| action: | Pendant | Light |  |
|---------|---------|-------|--|
|         |         |       |  |

knurl: Cross

range: Hero

Our HERO light is a chandelier made from a 2mm powder coated metal ring, with solid knurled metal detailing. The light pendants can be set in the ring or left to hang through the centre and can be finished with a choice of our light bulbs.

#### SPECIFICATIONS

6 x Solid Metal Pendants E26 SCREW 110-120V~ IP20 20W MAX Bulbs sold separately