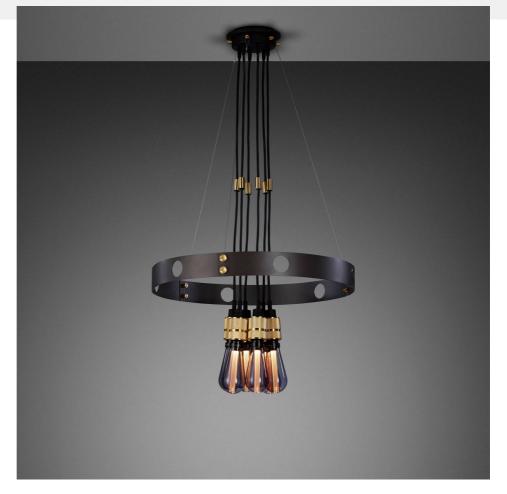

# HERO LIGHT / GRAPHITE

| action: | Pendant | Light |  |
|---------|---------|-------|--|
|         |         |       |  |

knurl: Cross

range: Hero

Our HERO light is a chandelier made from a 2mm powder coated metal ring, with solid knurled metal detailing. The light pendants can be set in the ring or left to hang through the centre and can be finished with a choice of our light bulbs.

#### SPECIFICATIONS

6 x Solid Metal Pendants E26 SCREW 110-120V~ IP20 20W MAX Bulbs sold separately

#### INCLUDED

1 x 6 Pendant Light Fixture

- 1 x Crown
- x3 Steel wire assemblies
- x3 Steel wire spare crimps
- x6 Crown coin screw
- x6 Crown coin nuts