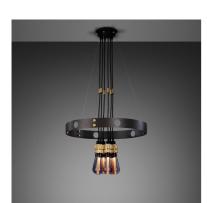

# HERO LIGHT / GRAPHITE

| action: | Pendant | Light |  |
|---------|---------|-------|--|
|         |         |       |  |

knurl: Cross

range: Hero

Our HERO light is a chandelier made from a 2mm powder coated metal ring, with solid knurled metal detailing. The light pendants can be set in the ring or left to hang through the centre and can be finished with a choice of our light bulbs.

#### SPECIFICATIONS

6 x Solid Metal Pendants E26 SCREW 110-120V~ IP20 20W MAX Bulbs sold separately