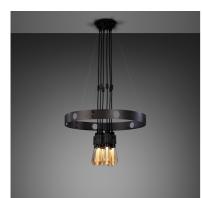

# HERO LIGHT / GRAPHITE

| action: | Pendant | Light |  |
|---------|---------|-------|--|
|         |         |       |  |

knurl: Cross

range: Hero

Our HERO light is a chandelier made from a 2mm powder coated metal ring, with solid knurled metal detailing. The light pendants can be set in the ring or left to hang through the centre and can be finished with a choice of our light bulbs.

#### SPECIFICATIONS

6 x Solid Metal Pendants E26 SCREW 110-120V~ IP20 20W MAX Bulbs sold separately