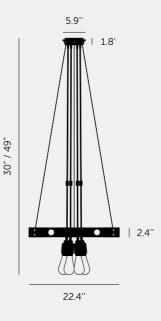

# HERO LIGHT / GRAPHITE

| action: | Pendant | Light |  |
|---------|---------|-------|--|
|         |         |       |  |

knurl: Cross

range: Hero

Our HERO light is a chandelier made from a 2mm powder coated metal ring, with solid knurled metal detailing. The light pendants can be set in the ring or left to hang through the centre and can be finished with a choice of our light bulbs.

#### SPECIFICATIONS

6 x Solid Metal Pendants E26 SCREW 110-120V~ IP20 20W MAX Bulbs sold separately