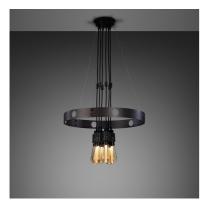

# HERO LIGHT / GRAPHITE

| action: | Pendant | Light |  |
|---------|---------|-------|--|
|         |         |       |  |

knurl: Cross

range: Hero

Our HERO light is a chandelier made from a 2mm powder coated metal ring, with solid knurled metal detailing. The light pendants can be set in the ring or left to hang through the centre and can be finished with a choice of our light bulbs.

#### SPECIFICATIONS

6 x Solid Metal Pendants E26 SCREW 110-120V~ IP20 20W MAX Bulbs sold separately