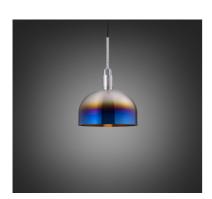

## FINISH & SKU NUMBERS

| sku:       | finish:     |
|------------|-------------|
| NFP-813168 | BRASS       |
| NFP-893198 | BURNT STEEL |
| NFP-863188 | GUN METAL   |
| NFP-833178 | STEEL       |