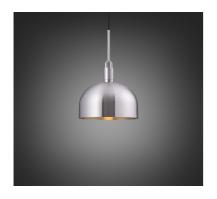

## FINISH & SKU NUMBERS

| sku:       | finish:     |
|------------|-------------|
| NFP-813168 | BRASS       |
| NFP-893198 | BURNT STEEL |
| NFP-863188 | GUN METAL   |
| NFP-833178 | STEEL       |