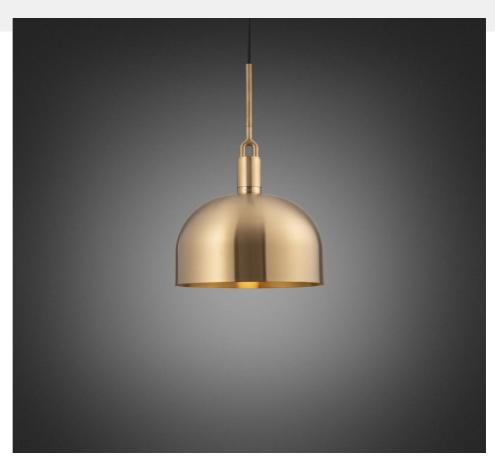

## FINISH & SKU NUMBERS

| sku:       | finish:     |
|------------|-------------|
| NFP-813168 | BRASS       |
| NFP-893198 | BURNT STEEL |
| NFP-863188 | GUN METAL   |
| NFP-833178 | STEEL       |