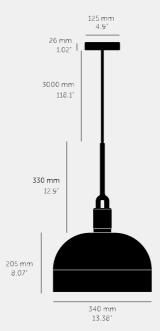

# FORKED PENDANT / SHADE / LARGE

action: Pendant Light

knurl: Linear

range: Forked

A light pendant made from cast and machined metal, featuring our signature diamond-cut linear knurl pattern and fork detailing, refined by hand. Its shade is made from hand-spun metal.

### SPECIFICATIONS

Pendant light

1x solid metal lamp holder

Adjustable 3000 mm cable

E26 / 110-120 VAC / 60HZ

Max 7W

Bulb included

cULus Listed SBLED

1x solid metal light shade