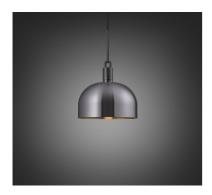

## FINISH & SKU NUMBERS

| sku:       | finish:     |
|------------|-------------|
| NFP-813168 | BRASS       |
| NFP-893198 | BURNT STEEL |
| NFP-863188 | GUN METAL   |
| NFP-833178 | STEEL       |