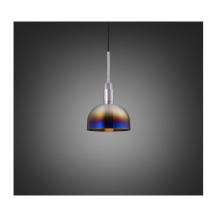

## FINISH & SKU NUMBERS

| sku:       | finish:     |
|------------|-------------|
| NFP-813167 | BRASS       |
| NFP-893197 | BURNT STEEL |
| NFP-863187 | GUN METAL   |
| NFP-833177 | STEEL       |