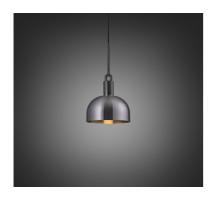

## FINISH & SKU NUMBERS

| sku:       | finish:     |
|------------|-------------|
| NFP-813167 | BRASS       |
| NFP-893197 | BURNT STEEL |
| NFP-863187 | GUN METAL   |
| NFP-833177 | STEEL       |