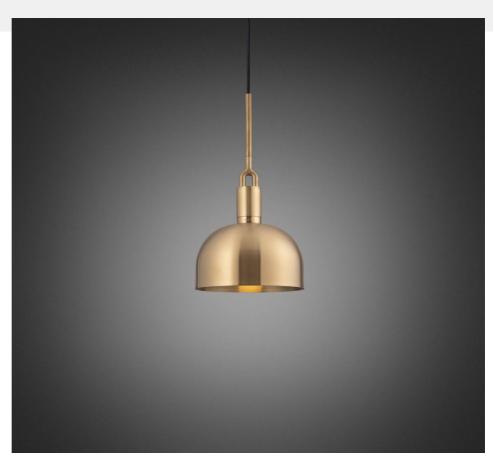

# FORKED PENDANT / SHADE / MEDIUM

action: Pendant Light

knurl: Linear

range: Forked

A light pendant made from cast and machined metal, featuring our signature diamond-cut linear knurl pattern and fork detailing, refined by hand. Its shade is made from hand-spun metal.

## FINISH & SKU NUMBERS

| sku:       | finish:     |
|------------|-------------|
| NFP-813167 | BRASS       |
| NFP-893197 | BURNT STEEL |
| NFP-863187 | GUN METAL   |
| NFP-833177 | STEEL       |