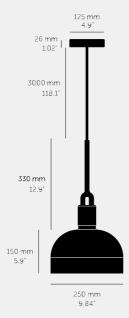

### SPECIFICATIONS

Pendant light

1x solid metal lamp holder

Adjustable 3000 mm cable

E26 / 110-120 VAC / 60HZ

Max 7W

Bulb included

cULus Listed SBLED