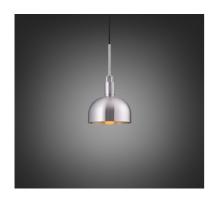

## FINISH & SKU NUMBERS

| sku:       | finish:     |
|------------|-------------|
| NFP-813167 | BRASS       |
| NFP-893197 | BURNT STEEL |
| NFP-863187 | GUN METAL   |
| NFP-833177 | STEEL       |