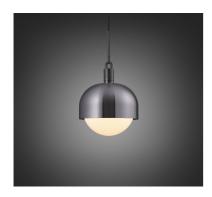

# FINISH & SKU NUMBERS

| sku:       | finish:                     |
|------------|-----------------------------|
| NFP-813165 | BRASS                       |
| NFP-893195 | BURNT STEEL                 |
| NFP-863185 | <ul><li>GUN METAL</li></ul> |
| NFP-833175 | STEEL                       |
|            |                             |