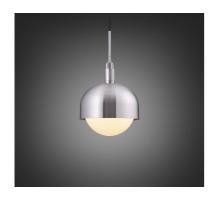

# FINISH & SKU NUMBERS

| sku:       | finish:                     |
|------------|-----------------------------|
| NFP-813165 | BRASS                       |
| NFP-893195 | BURNT STEEL                 |
| NFP-863185 | <ul><li>GUN METAL</li></ul> |
| NFP-833175 | STEEL                       |
|            |                             |