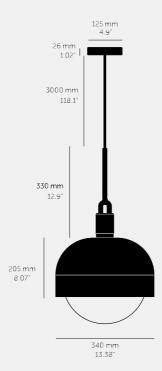

### SPECIFICATIONS

Pendant light

1x solid metal lamp holder

Adjustable 3000 mm cable

E26 / 110-120 VAC / 60HZ

Max 7W

Bulb included

cULus Listed SBLED

1x solid metal light shade

1x hand-blown glass globe

E26 compatible