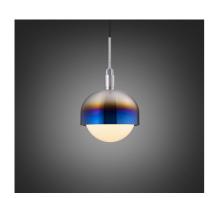

# FINISH & SKU NUMBERS

| sku:       | finish:                     |
|------------|-----------------------------|
| NFP-813165 | BRASS                       |
| NFP-893195 | BURNT STEEL                 |
| NFP-863185 | <ul><li>GUN METAL</li></ul> |
| NFP-833175 | STEEL                       |
|            |                             |