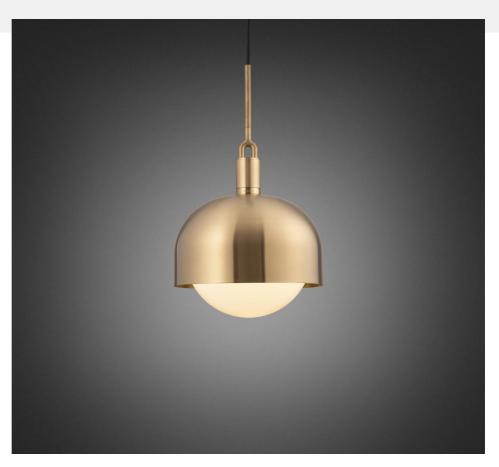

# FORKED PENDANT / SHADE / GLOBE / OPAL / LARGE

action: Pendant Light

knurl: Linear

range: Forked

A light pendant made from cast and machined metal, featuring our signature diamond-cut linear knurl pattern and fork detailing, refined by hand. Its shade is made from hand-spun metal and it comes with a handblown glass globe.

# FINISH & SKU NUMBERS

| sku:       | finish:                     |
|------------|-----------------------------|
| NFP-813165 | BRASS                       |
| NFP-893195 | BURNT STEEL                 |
| NFP-863185 | <ul><li>GUN METAL</li></ul> |
| NFP-833175 | STEEL                       |
|            |                             |