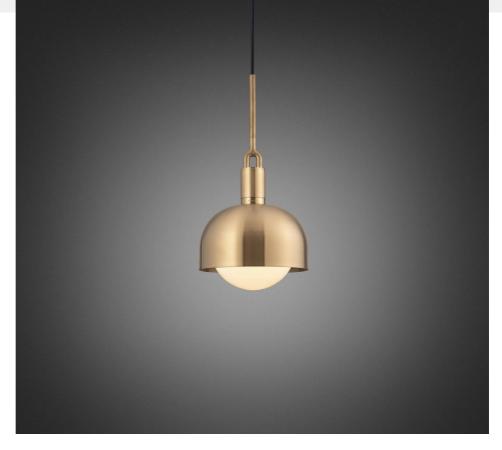

# **FORKED PENDANT /** SHADE / GLOBE / OPAL / MEDIUM

action: Pendant Light

knurl: Linear

range: Forked

A light pendant made from cast and machined metal, featuring our signature diamond-cut linear knurl pattern and fork detailing, refined by hand. Its shade is made from hand-spun metal and it comes with a handblown glass globe.

#### FINISH & SKU NUMBERS

| sku:       | finish:     |
|------------|-------------|
| NFP-813163 | BRASS       |
| NFP-893193 | BURNT STEEL |
| NFP-863183 | GUN METAL   |
| NFP-833173 | STEEL       |