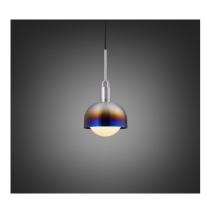

# **FORKED PENDANT /** SHADE / GLOBE / OPAL / MEDIUM

action: Pendant Light

knurl: Linear

range: Forked

A light pendant made from cast and machined metal, featuring our signature diamond-cut linear knurl pattern and fork detailing, refined by hand. Its shade is made from hand-spun metal and it comes with a handblown glass globe.

#### FINISH & SKU NUMBERS

| sku:       | finish:     |
|------------|-------------|
| NFP-813163 | BRASS       |
| NFP-893193 | BURNT STEEL |
| NFP-863183 | GUN METAL   |
| NFP-833173 | STEEL       |