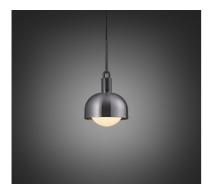

# **FORKED PENDANT /** SHADE / GLOBE / OPAL / MEDIUM

action: Pendant Light

knurl: Linear

range: Forked

A light pendant made from cast and machined metal, featuring our signature diamond-cut linear knurl pattern and fork detailing, refined by hand. Its shade is made from hand-spun metal and it comes with a handblown glass globe.

#### FINISH & SKU NUMBERS

| sku:       | finish:     |
|------------|-------------|
| NFP-813163 | BRASS       |
| NFP-893193 | BURNT STEEL |
| NFP-863183 | GUN METAL   |
| NFP-833173 | STEEL       |