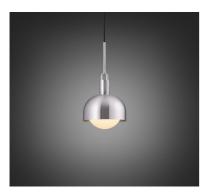

# **FORKED PENDANT /** SHADE / GLOBE / OPAL / MEDIUM

action: Pendant Light

knurl: Linear

range: Forked

A light pendant made from cast and machined metal, featuring our signature diamond-cut linear knurl pattern and fork detailing, refined by hand. Its shade is made from hand-spun metal and it comes with a handblown glass globe.

#### FINISH & SKU NUMBERS

| sku:       | finish:     |
|------------|-------------|
| NFP-813163 | BRASS       |
| NFP-893193 | BURNT STEEL |
| NFP-863183 | GUN METAL   |
| NFP-833173 | STEEL       |