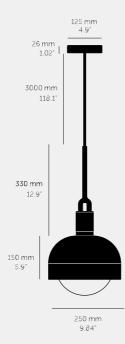

# **FORKED PENDANT /** SHADE / GLOBE / OPAL / MEDIUM

action: Pendant Light

knurl: Linear

range: Forked

A light pendant made from cast and machined metal, featuring our signature diamond-cut linear knurl pattern and fork detailing, refined by hand. Its shade is made from hand-spun metal and it comes with a handblown glass globe.

#### SPECIFICATIONS

Pendant light 1x solid metal lamp holder Adjustable 3000 mm cable E26 / 110-120 VAC / 60HZ Max 7W Bulb included cULus Listed SBLED 1x solid metal light shade 1x hand-blown glass globe E26 compatible