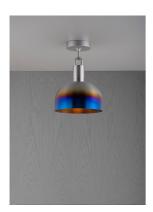

### FINISH & SKU NUMBERS

| sku:       | finish:     |
|------------|-------------|
| NFC-813203 | BRASS       |
| NFC-893233 | BURNT STEEL |
| NFC-863223 | GUN METAL   |
| NFC-853213 | STEEL       |