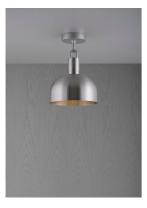

### FINISH & SKU NUMBERS

| sku:       | finish:     |
|------------|-------------|
| NFC-813203 | BRASS       |
| NFC-893233 | BURNT STEEL |
| NFC-863223 | GUN METAL   |
| NFC-853213 | STEEL       |