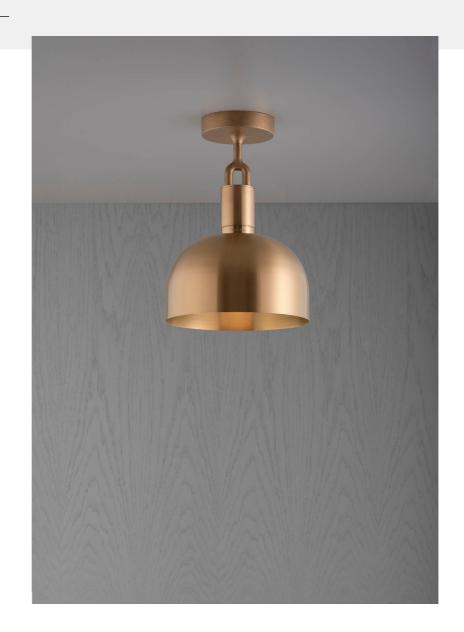

### FINISH & SKU NUMBERS

| sku:       | finish:     |
|------------|-------------|
| NFC-813203 | BRASS       |
| NFC-893233 | BURNT STEEL |
| NFC-863223 | GUN METAL   |
| NFC-853213 | STEEL       |