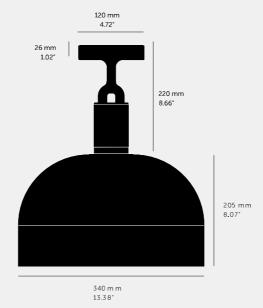

# FORKED CEILING / SHADE / MEDIUM

action: Ceiling Light

knurl: Linear

range: Forked

A ceiling light made from cast and machined metal, featuring our signature diamond-cut linear knurl pattern and fork detailing, refined by hand. Its shade is made from hand-spun metal.

## **SPECIFICATIONS**

Ceiling light

1x solid metal lamp holder

E26 / 110-120 VAC / 60HZ

Max 7W

Bulb included

cULus Listed SBLED

1x solid metal light shade