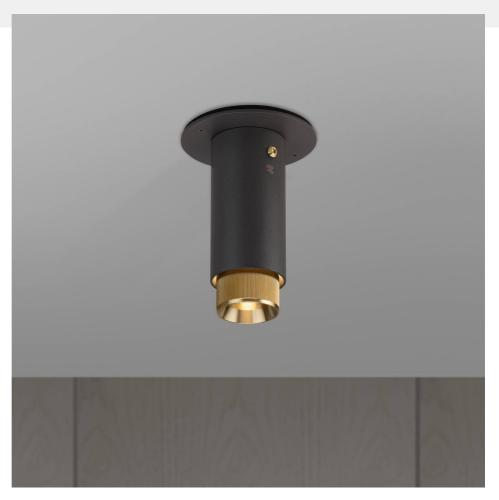

# EXHAUST SURFACE / GRAPHITE

action: Spotight

knurl: Linear

range: Spotlights

A surface mounted, fixed spotlight with a powder coated metal body and solid metal detailing. The spotlight features our signature linear-knurl baffle and coin screws, both made from solid metal. The baffle captures light and creates a delicate metallic glow, while a honeycomb filter emits a precise, non-glare, directional spotlight. This spotlight fits a GU10 bulb.

## FINISH & SKU NUMBERS

| sku:        | finish:     |
|-------------|-------------|
| NEIG-184011 | BRASS       |
| NEIG-684012 | BURNT STEEL |
| NEIG-694013 | ● GUN METAL |
| NEIG-194014 | • STEEL     |