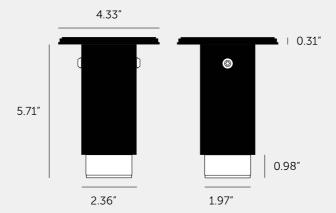

# EXHAUST SURFACE / GRAPHITE

action: Spotight

knurl: Linear

range: Spotlights

A surface mounted, fixed spotlight with a powder coated metal body and solid metal detailing. The spotlight features our signature linear-knurl baffle and coin screws, both made from solid metal. The baffle captures light and creates a delicate metallic glow, while a honeycomb filter emits a precise, non-glare, directional spotlight. This spotlight fits a GU10 bulb.

### SPECIFICATIONS

Fixed spotlight

 $\ensuremath{\mathsf{GU10}}$  / 110-120VAC / Dry Locations

Max 1 x 9W LED GU10 bulb

\*Bulb sold separately

CB certified / Class 1