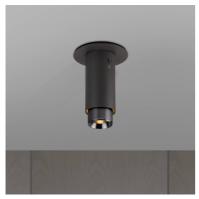

# EXHAUST SURFACE / GRAPHITE

action: Spotight

knurl: Linear

range: Spotlights

A surface mounted, fixed spotlight with a powder coated metal body and solid metal detailing. The spotlight features our signature linear-knurl baffle and coin screws, both made from solid metal. The baffle captures light and creates a delicate metallic glow, while a honeycomb filter emits a precise, non-glare, directional spotlight. This spotlight fits a GU10 bulb.

## FINISH & SKU NUMBERS

| sku:        | finish:     |
|-------------|-------------|
| NEIG-184011 | BRASS       |
| NEIG-684012 | BURNT STEEL |
| NEIG-694013 | ● GUN METAL |
| NEIG-194014 | • STEEL     |