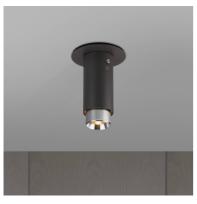

# EXHAUST SURFACE / GRAPHITE

action: Spotight

knurl: Linear

range: Spotlights

A surface mounted, fixed spotlight with a powder coated metal body and solid metal detailing. The spotlight features our signature linear-knurl baffle and coin screws, both made from solid metal. The baffle captures light and creates a delicate metallic glow, while a honeycomb filter emits a precise, non-glare, directional spotlight. This spotlight fits a GU10 bulb.

## FINISH & SKU NUMBERS

| sku:        | finish:     |
|-------------|-------------|
| NEIG-184011 | BRASS       |
| NEIG-684012 | BURNT STEEL |
| NEIG-694013 | ● GUN METAL |
| NEIG-194014 | • STEEL     |