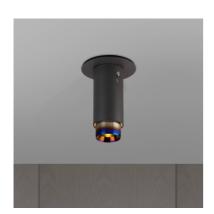

# EXHAUST SURFACE / GRAPHITE

action: Spotight

knurl: Linear

range: Spotlights

A surface mounted, fixed spotlight with a powder coated metal body and solid metal detailing. The spotlight features our signature linear-knurl baffle and coin screws, both made from solid metal. The baffle captures light and creates a delicate metallic glow, while a honeycomb filter emits a precise, non-glare, directional spotlight. This spotlight fits a GU10 bulb.

## FINISH & SKU NUMBERS

| sku:        | finish:     |
|-------------|-------------|
| NEIG-184011 | BRASS       |
| NEIG-684012 | BURNT STEEL |
| NEIG-694013 | ● GUN METAL |
| NEIG-194014 | • STEEL     |