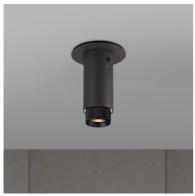

# EXHAUST SURFACE / CROSS / GRAPHITE

action: Spotight

knurl: Cross

range: Spotlights

A surface mounted, fixed spotlight with a powder coated metal body and solid metal detailing. The spotlight features our signature cross-knurl baffle and coin screws, both made from solid metal. The baffle captures light and creates a delicate metallic glow, while a honeycomb filter emits a precise, non-glare, directional spotlight. This spotlight fits a GU10 bulb.

### SPECIFICATIONS

Fixed spotlight

 $\ensuremath{\mathsf{GU10}}$  / 110-120VAC / Dry Locations

Max 1 x 9W LED GU10 bulb

\*Bulb sold separately

CB certified / Class 1