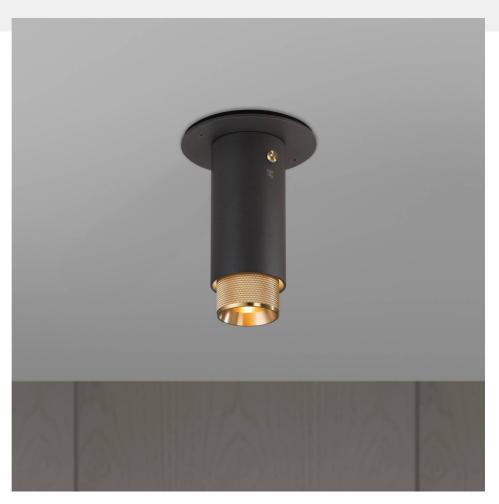

# EXHAUST SURFACE / CROSS / GRAPHITE

action: Spotight

knurl: Cross

range: Spotlights

A surface mounted, fixed spotlight with a powder coated metal body and solid metal detailing. The spotlight features our signature cross-knurl baffle and coin screws, both made from solid metal. The baffle captures light and creates a delicate metallic glow, while a honeycomb filter emits a precise, non-glare, directional spotlight. This spotlight fits a GU10 bulb.

### SPECIFICATIONS

Fixed spotlight

 $\ensuremath{\mathsf{GU10}}$  / 110-120VAC / Dry Locations

Max 1 x 9W LED GU10 bulb

\*Bulb sold separately

CB certified / Class 1

### INCLUDED

- 1 x Exhaust Surface Body
- 1x Exhaust Detail Kit
- 1 x Honeycomb Filter
- 1 x Ceiling rose extender
- \*
- $\ensuremath{^{\star}}$  The following come in separate boxes:
- 1 x Baffle\*
- 2 x Torx Screws\*