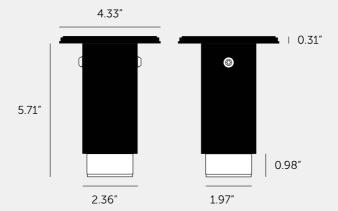

### SPECIFICATIONS

Fixed spotlight

 $\ensuremath{\mathsf{GU10}}$  / 110-120VAC / Dry Locations

Max 1 x 9W LED GU10 bulb

\*Bulb sold separately

CB certified / Class 1