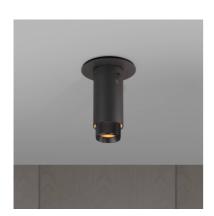

# EXHAUST SURFACE / CROSS / GRAPHITE

action: Spotight

knurl: Cross

range: Spotlights

A surface mounted, fixed spotlight with a powder coated metal body and solid metal detailing. The spotlight features our signature cross-knurl baffle and coin screws, both made from solid metal. The baffle captures light and creates a delicate metallic glow, while a honeycomb filter emits a precise, non-glare, directional spotlight. This spotlight fits a GU10 bulb.

### SPECIFICATIONS

Fixed spotlight

 $\ensuremath{\mathsf{GU10}}$  / 110-120VAC / Dry Locations

Max 1 x 9W LED GU10 bulb

\*Bulb sold separately

CB certified / Class 1