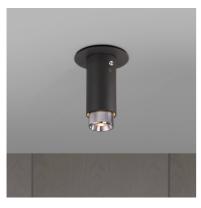

# EXHAUST SURFACE / CROSS / GRAPHITE

action: Spotight

knurl: Cross

range: Spotlights

A surface mounted, fixed spotlight with a powder coated metal body and solid metal detailing. The spotlight features our signature cross-knurl baffle and coin screws, both made from solid metal. The baffle captures light and creates a delicate metallic glow, while a honeycomb filter emits a precise, non-glare, directional spotlight. This spotlight fits a GU10 bulb.

### SPECIFICATIONS

Fixed spotlight

 $\ensuremath{\mathsf{GU10}}$  / 110-120VAC / Dry Locations

Max 1 x 9W LED GU10 bulb

\*Bulb sold separately

CB certified / Class 1