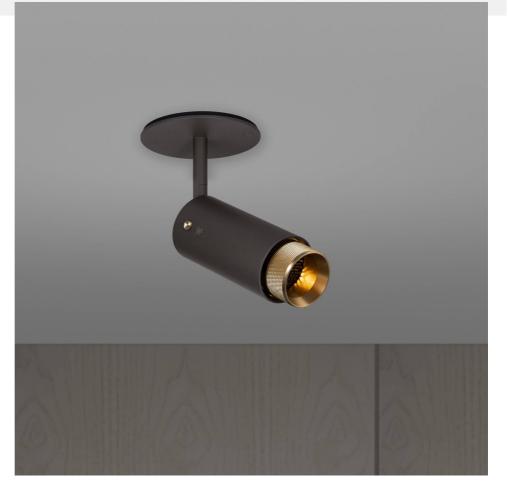

# EXHAUST SPOT / CROSS / GRAPHITE

## action: Spotight

knurl: Cross

range: Spotlights

An adjustable spotlight with a powder coated metal body and solid metal detailing. The spotlight features our signature cross-knurl baffle and machined coin screws, both made from solid metal. The baffle captures light and creates a delicate metallic glow, whilst a honeycomb filter emits a precise, non-glare, directional spotlight. This spotlight fits a GU10 bulb.

#### INCLUDED

- 1 x Exhaust Spot Body
- 1x Exhaust Detail Kit
- 1 x Honeycomb Filter
- 1 x Ceiling rose extender
- \* The following come in separate boxes:
- 1 x Baffle\*

\*

2 x Torx Screws\*