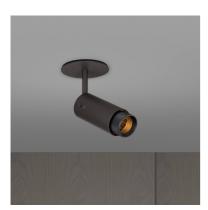

# EXHAUST SPOT / CROSS / GRAPHITE

## action: Spotight

knurl: Cross

range: Spotlights

An adjustable spotlight with a powder coated metal body and solid metal detailing. The spotlight features our signature cross-knurl baffle and machined coin screws, both made from solid metal. The baffle captures light and creates a delicate metallic glow, whilst a honeycomb filter emits a precise, non-glare, directional spotlight. This spotlight fits a GU10 bulb.