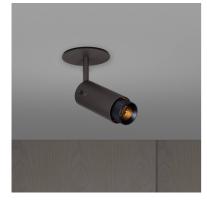

# EXHAUST SPOT / CROSS / GRAPHITE

## action: Spotight

knurl: Cross

range: Spotlights

An adjustable spotlight with a powder coated metal body and solid metal detailing. The spotlight features our signature cross-knurl baffle and machined coin screws, both made from solid metal. The baffle captures light and creates a delicate metallic glow, whilst a honeycomb filter emits a precise, non-glare, directional spotlight. This spotlight fits a GU10 bulb.