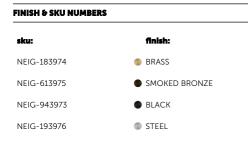

# EXHAUST SPOT / CROSS / GRAPHITE

## action: Spotight

knurl: Cross

range: Spotlights

An adjustable spotlight with a powder coated metal body and solid metal detailing. The spotlight features our signature cross-knurl baffle and machined coin screws, both made from solid metal. The baffle captures light and creates a delicate metallic glow, whilst a honeycomb filter emits a precise, non-glare, directional spotlight. This spotlight fits a GU10 bulb.







BUSTERANDPUNCH.COM March 2025



₽₽



### SPECIFICATIONS

Adjustable spotlight GU10 / 110-120VAC / Dry locations Max 1 x 9W LED GU10 bulb \*Bulb sold separately cULus certified / Class 1



## CARE INSTRUCTIONS

Wipe with dry cloth with no loose hairs, avoid using any chemicals.

Please note all finishes are prone to aging.

#### INCLUDED

- 1 x Exhaust Spot Body
- 1x Exhaust Detail Kit
- 1 x Honeycomb Filter
- 1 x Ceiling rose extender
- \* The following come in separate boxes:
- 1 x Baffle\*

\*

2 x Torx Screws\*

#### PLEASE NOTE

DISCLAIMER: Always consult a trade professional when installing this Exhaust Spotlight. Buster + Punch is not responsible for the usage or feasibility of installation requirements. This product is not suitable for damp or wet environments.