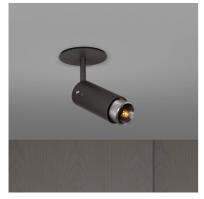

# EXHAUST SPOT / CROSS / GRAPHITE

## action: Spotight

knurl: Cross

range: Spotlights

An adjustable spotlight with a powder coated metal body and solid metal detailing. The spotlight features our signature cross-knurl baffle and machined coin screws, both made from solid metal. The baffle captures light and creates a delicate metallic glow, whilst a honeycomb filter emits a precise, non-glare, directional spotlight. This spotlight fits a GU10 bulb.