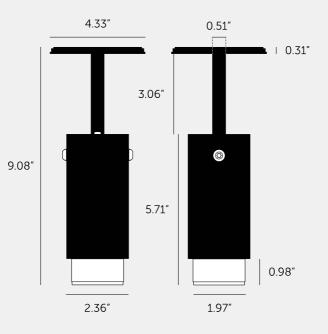

## action: Spotight

knurl: Cross

range: Spotlights

An adjustable spotlight with a powder coated metal body and solid metal detailing. The spotlight features our signature cross-knurl baffle and machined coin screws, both made from solid metal. The baffle captures light and creates a delicate metallic glow, whilst a honeycomb filter emits a precise, non-glare, directional spotlight. This spotlight fits a GU10 bulb.

### SPECIFICATIONS

Adjustable spotlight GU10 / 110-120VAC / Dry locations Max 1 x 9W LED GU10 bulb \*Bulb sold separately cULus certified / Class 1