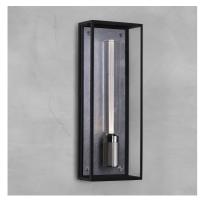

# CAGED WET / WALL / LARGE

action: Wall Light

knurl: Cross

range: Wall Lights

A luminaire made from a matt black metal and glass cage, complete with a cast metal back panel. It features a solid metal, cross knurled, lamp holder with our signature coin screws. Suitable for wet locations, bathroom and outside use, as well as interior use. Available in steel, brass and gun metal finishes.

#### SPECIFICATIONS

Wall light

Matt black metal and glass cage with

cast metal back panel.

Suitable for wet locations.\*

\*Protected against water splashed

from all directions, with

limited ingress. In some cases,

## FINISH & SKU NUMBERS

| sku:       | finish:     |
|------------|-------------|
| NCA-052528 | BRASS       |
| NCA-352527 | GUN METAL   |
| NCA-552526 | STEEL STEEL |