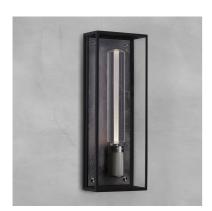

# CAGED WET / WALL / LARGE

action: Wall Light

knurl: Cross

range: Wall Lights

A luminaire made from a matt black metal and glass cage, complete with a cast metal back panel. It features a solid metal, cross knurled, lamp holder with our signature coin screws. Suitable for wet locations, bathroom and outside use, as well as interior use. Available in steel, brass and gun metal finishes.

#### SPECIFICATIONS

Wall light

Matt black metal and glass cage with

cast metal back panel.

Suitable for wet locations.\*

\*Protected against water splashed

from all directions, with

limited ingress. In some cases,

## FINISH & SKU NUMBERS

| sku:       | finish:     |
|------------|-------------|
| NCA-052528 | BRASS       |
| NCA-352527 | GUN METAL   |
| NCA-552526 | STEEL STEEL |