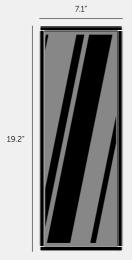

# CAGED WET / WALL / LARGE

action: Wall Light

knurl: Cross

range: Wall Lights

A luminaire made from a matt black metal and glass cage, complete with a cast metal back panel. It features a solid metal, cross knurled, lamp holder with our signature coin screws. Suitable for wet locations, bathroom and outside use, as well as interior use. Available in steel, brass and gun metal finishes.

#### SPECIFICATIONS

Wall light

Matt black metal and glass cage with

cast metal back panel.

Suitable for wet locations.\*

\*Protected against water splashed

from all directions, with

limited ingress. In some cases,