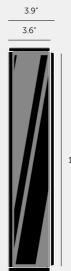

# CAGED WET / WALL / LARGE

action: Wall Light

knurl: Cross

range: Wall Lights

A luminaire made from a matt black metal and glass cage, complete with a cast metal back panel. It features a solid metal, cross knurled, lamp holder with our signature coin screws. Suitable for wet locations, bathroom and outside use, as well as interior use. Available in steel, brass and gun metal finishes.

#### SPECIFICATIONS

Wall light

Matt black metal and glass cage with

cast metal back panel.

Suitable for wet locations.\*

\*Protected against water splashed

from all directions, with

limited ingress. In some cases,