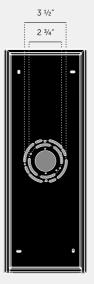

# CAGED WET / WALL / LARGE

action: Wall Light

knurl: Cross

range: Wall Lights

A luminaire made from a matt black metal and glass cage, complete with a cast metal back panel. It features a solid metal, cross knurled, lamp holder with our signature coin screws. Suitable for wet locations, bathroom and outside use, as well as interior use. Available in steel, brass and gun metal finishes.

#### SPECIFICATIONS

Wall light

Matt black metal and glass cage with

cast metal back panel.

Suitable for wet locations.\*

\*Protected against water splashed

from all directions, with

limited ingress. In some cases,

moisture may get into the

cage.

E26 / 110-120V