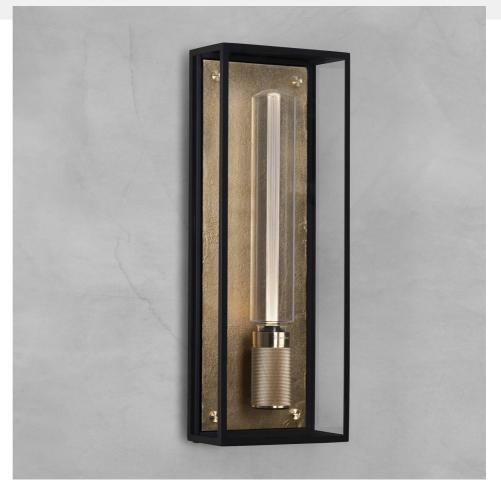

# CAGED WET / WALL / LARGE

action: Wall Light

knurl: Cross

range: Wall Lights

A luminaire made from a matt black metal and glass cage, complete with a cast metal back panel. It features a solid metal, cross knurled, lamp holder with our signature coin screws. Suitable for wet locations, bathroom and outside use, as well as interior use. Available in steel, brass and gun metal finishes.

#### SPECIFICATIONS

Wall light

Matt black metal and glass cage with

cast metal back panel.

Suitable for wet locations.\*

\*Protected against water splashed

from all directions, with

limited ingress. In some cases,

## FINISH & SKU NUMBERS

| sku:       | finish:     |
|------------|-------------|
| NCA-052528 | BRASS       |
| NCA-352527 | GUN METAL   |
| NCA-552526 | STEEL STEEL |