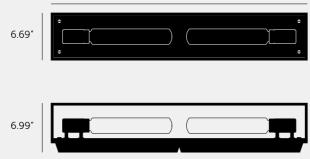

# SPECIFICATIONS

Wall Light Matt black metal cage Matt black knurled details E26 / 110-120V / Dry locations Max 2 x 40W type A bulbs 5W Buster Bulbs / Tube (included) Suitable for both 3.5 and 4" junction boxes cULus approved

# INCLUDED

1 x CAGED WALL / EXTRA LARGE

[ info. LIGHT SOURCE (OPTIONAL):. ] 2 x BUSTER BULB / TUBE INCLUDED 2 x 5W dimmable warm white LED

2 x E26 screw

[ info. MOUNTING OPTIONS:. ] Wall surface mounted Ceiling surface mounted