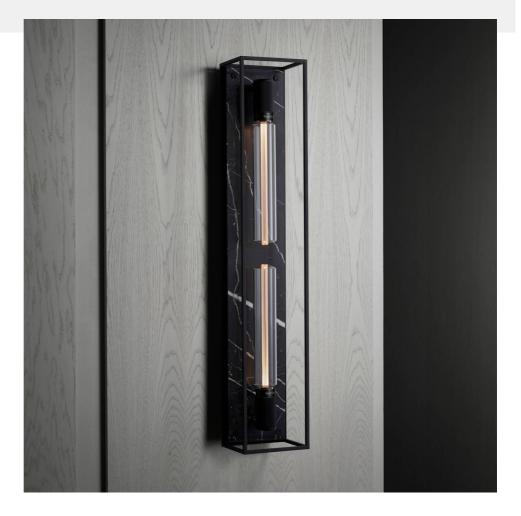

# CAGED WALL / X-LARGE / BLACK MARBLE

action: Wall Light

knurl: Cross

range: Wall Lights

CAGED Wall / Extra Large is the ultimate statement piece for your wall or ceiling and uses two of our LED BUSTER BULB / TUBES. The light is made from a metal cage and comes with a changeable back panel. Caged Wall / Extra Large can be displayed on its own, in linear procession or combined with other CAGED lights for large-scale arrangements and stunning chandeliers.

# SPECIFICATIONS

Wall Light Matt black metal cage Matt black knurled details E26 / 110-120V / Dry locations Max 2 x 40W type A bulbs 5W Buster Bulbs / Tube (included) Suitable for both 3.5 and 4" junction boxes cULus approved

#### sku:

NCA-023401

finish: BLACK MARBLE