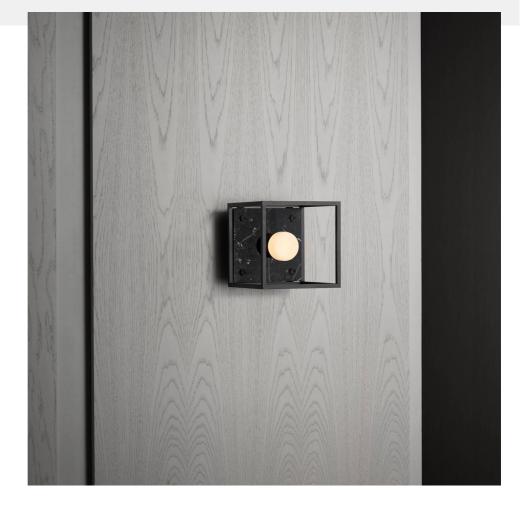

# CAGED / SMALL / BLACK MARBLE

action: Ceiling Light

knurl: Cross

range: Ceiling Lights

Caged wall / Small shows off the LED PUNCH BULB. Its compact size makes the light easy to fit in rooms of all sizes. The light is made from a matt black metal cage comes with a changeable back panel. Caged Wall / Small can be combined with other CAGED lights to create large-scale arrangements.

# **SPECIFICATIONS**

Wall light

Matt black metal cage

Matt black knurled details

E26 / 110-120V / Dry locations / Max 40W type A bulb

Punch bulb / Puck (sold separately)

Suitable for both 3.5 and 4" junction boxes