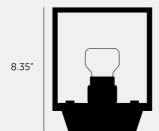

# **SPECIFICATIONS**

Wall light

Matt black metal cage

Matt black knurled details

E26 / 110-120V / Dry locations / Max 40W type A bulb

Punch bulb / Puck (sold separately)

Suitable for both 3.5 and 4" junction boxes

## INCLUDED

1 x CAGED CEILING / SMALL

[ info. LIGHT SOURCE (OPTIONAL): ]

1 x PUNCH BULB

5W dimmable warm white LED or 2W non-dimmable LED

E26 screw

[ info. MOUNTING OPTIONS:. ]

Ceiling surface mounted