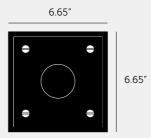

# **SPECIFICATIONS**

Wall light

Matt black metal cage

Matt black knurled details

E26 / 110-120V / Dry locations / Max 40W type A bulb

Punch bulb / Puck (sold separately)

Suitable for both 3.5 and 4" junction boxes