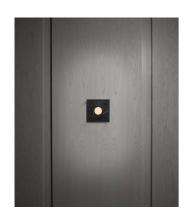

# CAGED / SMALL / BLACK MARBLE

action: Ceiling Light

knurl: Cross

range: Ceiling Lights

Caged wall / Small shows off the LED PUNCH BULB. Its compact size makes the light easy to fit in rooms of all sizes. The light is made from a matt black metal cage comes with a changeable back panel. Caged Wall / Small can be combined with other CAGED lights to create large-scale arrangements.