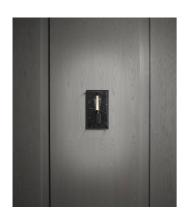

# CAGED WALL / MEDIUM / BLACK MARBLE

action: Wall Light

knurl: Cross

range: Wall Lights

CAGED Wall / Medium is the perfect medium sized wall light which is versatile for many applications. The light is made from a matt black metal cage and comes with a changeable back panel. Caged Wall / Medium can work on its own or in linear procession for maximum impact.

#### SPECIFICATIONS

Wall light

Matt black metal cage

Matt black knurled details

E26 / 110-120V / Dry locations/ Max 40W type A bulb

Buster Bulb / Crystal (sold separately)

Suitable for both 3.5 and 4" junction boxes