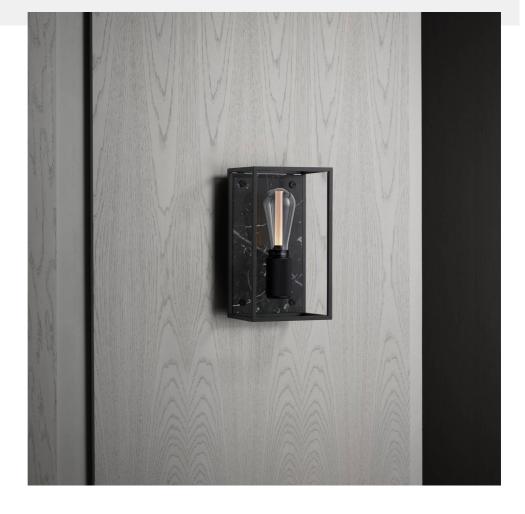

# CAGED WALL / MEDIUM / BLACK MARBLE

action: Wall Light

knurl: Cross

range: Wall Lights

CAGED Wall / Medium is the perfect medium sized wall light which is versatile for many applications. The light is made from a matt black metal cage and comes with a changeable back panel. Caged Wall / Medium can work on its own or in linear procession for maximum impact.

#### SPECIFICATIONS

Wall light

Matt black metal cage

Matt black knurled details

E26 / 110-120V / Dry locations/ Max 40W type A bulb

Buster Bulb / Crystal (sold separately)

Suitable for both 3.5 and 4" junction boxes

#### INCLUDED

1 x CAGED WALL / MEDIUM

[ info. LIGHT SOURCE (OPTIONAL):. ]

2 x BUSTER BULB / TUBE INCLUDED

 $2\,\mathrm{x}$  5W dimmable warm white LED

2 x E26 screw

[ info. MOUNTING OPTIONS:. ]

Wall surface mounted