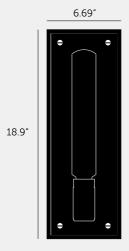

#### SPECIFICATIONS

Wall light

Matt black metal cage

Matt black knurled details

E26 / 110-120V / Dry locations/ Max 40W type A bulb

Buster Bulb / Crystal (sold separately)

Suitable for both 3.5 and 4" junction boxes