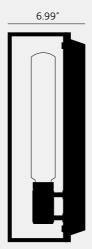

BUSTER+PUNCH

# CAGED WALL / LARGE / **BLACK MARBLE**

action: Wall Light

knurl: Cross

range: Wall Lights

CAGED Wall / Large perfectly frames the LED BUSTER BULB / TUBE. The wall light is made from a matt black metal cage and comes with a changeable back panel. Caged Wall / Large can be displayed on its own, in linear procession or staggered heights for maximum impact.





# 18.9"



# SPECIFICATIONS

Wall light Matt black metal cage Matt black knurled details E26 / 110-120V / Dry / Max 40W type A bulb Bulb: 5W Buster Bulb / Tube (included) Suitable for both 3.5 and 4" junction boxes cULus approved

# FINISH & SKU NUMBERS

# sku:

NCA-023395

BLACK MARBLE

finish:

# CARE INSTRUCTIONS

Wipe with damp cloth with no loose hairs, avoid using any

chemicals. All finishes are prone to aging.

# INCLUDED

1 x CAGED WALL / LARGE

[ info. LIGHT SOURCE (OPTIONAL):. ] 2 x BUSTER BULB / TUBE INCLUDED

2 x 5W dimmable warm white LED

2 x E26 screw

[ info. MOUNTING OPTIONS:. ] Wall surface mounted

### PLEASE NOTE

DISCLAIMER: Always consult a trade professional when installing these caged wall. Buster + Punch is not responsible for the usage or feasibility of installation requi