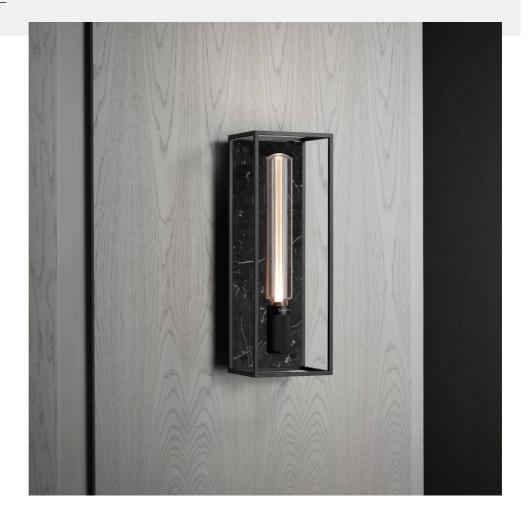

# CAGED WALL / LARGE / **BLACK MARBLE**

action: Wall Light

knurl: Cross

range: Wall Lights

CAGED Wall / Large perfectly frames the LED BUSTER BULB / TUBE. The wall light is made from a matt black metal cage and comes with a changeable back panel. Caged Wall / Large can be displayed on its own, in linear procession or staggered heights for maximum impact.

# SPECIFICATIONS

Wall light Matt black metal cage Matt black knurled details E26 / 110-120V / Dry / Max 40W type A bulb Bulb: 5W Buster Bulb / Tube (included) Suitable for both 3.5 and 4" junction boxes cULus approved

# sku:

NCA-023395

BLACK MARBLE

finish: