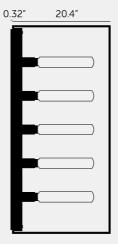

## **SPECIFICATIONS**

Matt black metal cage

Matt black knurled details

E26 / 110-120V / Dry locations / Max 40W type A bulb

5W Buster Bulb / Tube (included)

Suitable for both 3.5 and 4" junction boxes

cULus approved