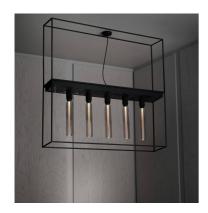

# CAGED CEILING 5.0 / BLACK MARBLE

action: Ceiling Light

knurl: Cross

range: Ceiling Lights

CAGED Ceiling 5.0 is a large rectangular chandelier. The light is made from a matt black metal cage and comes with a changeable back panel and uses five LED BUSTER BULB / TUBES. The 5.0 is perfect for putting over bars or dinner tables, and can be surface mounted directly to the ceiling or elongated with additional extension cages measuring up to 1 metre.