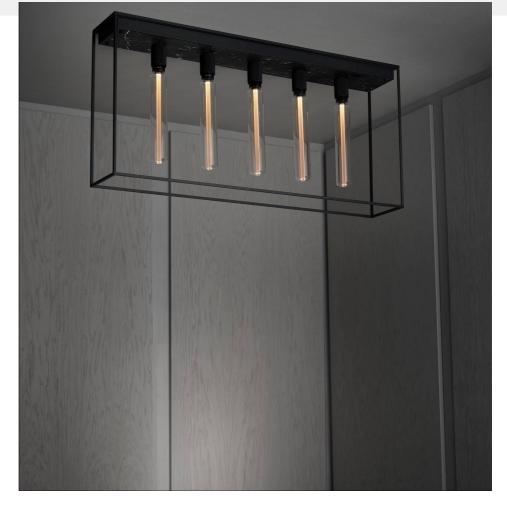

# CAGED CEILING 5.0 / BLACK MARBLE

action: Ceiling Light

knurl: Cross

range: Ceiling Lights

CAGED Ceiling 5.0 is a large rectangular chandelier. The light is made from a matt black metal cage and comes with a changeable back panel and uses five LED BUSTER BULB / TUBES. The 5.0 is perfect for putting over bars or dinner tables, and can be surface mounted directly to the ceiling or elongated with additional extension cages measuring up to 1 metre.