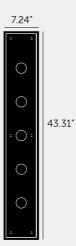

## **SPECIFICATIONS**

Matt black metal cage

Matt black knurled details

E26 / 110-120V / Dry locations / Max 40W type A bulb

5W Buster Bulb / Tube (included)

Suitable for both 3.5 and 4" junction boxes

cULus approved