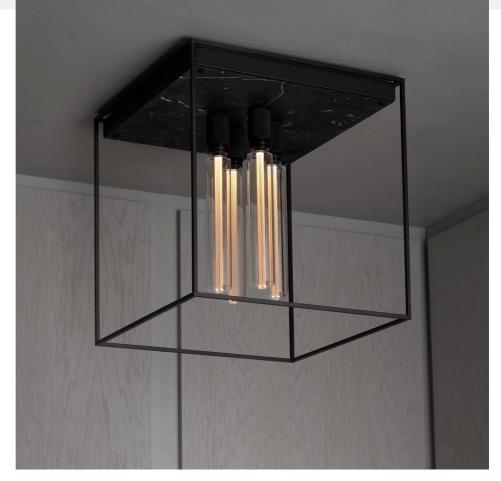

# CAGED CEILING 4.0 / BLACK MARBLE

action: Ceiling Light

knurl: Cross

range: Ceiling Lights

CAGED Ceiling 4.0 is a large square chandelier. The light is made from a matt black metal cage and comes with a changeable back panel and uses four LED BUSTER BULB / TUBES. The 4.0 is a statement light that looks great in hallways, as a room centrepiece and above dinner tables. The light can be surface mounted directly to the ceiling or elongated with additional extension cages measuring up to 1 metre.

### **SPECIFICATIONS**

Matt black metal cage

Matt black knurled details

E26 / 110-120V / Dry locations / Max 40W type A bulb

5W Buster Bulb / Tube (included)

Suitable for both 3.5 and 4" junction boxes

cULus approved

#### INCLUDED

1 x CAGED CEILING / 4.0

[ info. LIGHT SOURCE (OPTIONAL): ]

4 x BUSTER BULB / TUBES INCLUDED

 $4 \times 5 W$  dimmable warm white LED

4 x E26 screw Bulbs

[ info. MOUNTING OPTIONS:. ]
Ceiling surface mounted