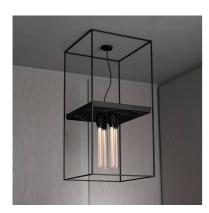

# CAGED CEILING 4.0 / BLACK MARBLE

action: Ceiling Light

knurl: Cross

range: Ceiling Lights

CAGED Ceiling 4.0 is a large square chandelier. The light is made from a matt black metal cage and comes with a changeable back panel and uses four LED BUSTER BULB / TUBES. The 4.0 is a statement light that looks great in hallways, as a room centrepiece and above dinner tables. The light can be surface mounted directly to the ceiling or elongated with additional extension cages measuring up to 1 metre.

#### INCLUDED

1 x CAGED CEILING / 4.0

[ info. LIGHT SOURCE (OPTIONAL): ]

4 x BUSTER BULB / TUBES INCLUDED

 $4 \times 5 W$  dimmable warm white LED

4 x E26 screw Bulbs

[ info. MOUNTING OPTIONS:. ]
Ceiling surface mounted