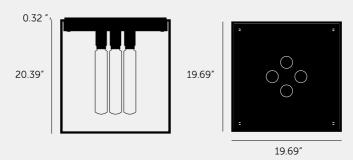

### **SPECIFICATIONS**

Matt black metal cage

Matt black knurled details

E26 / 110-120V / Dry locations / Max 40W type A bulb

5W Buster Bulb / Tube (included)

Suitable for both 3.5 and 4" junction boxes

cULus approved

#### INCLUDED

1 x CAGED CEILING / 4.0

[ info. LIGHT SOURCE (OPTIONAL): ]

4 x BUSTER BULB / TUBES INCLUDED

 $4 \times 5 W$  dimmable warm white LED

4 x E26 screw Bulbs

[ info. MOUNTING OPTIONS:. ]
Ceiling surface mounted