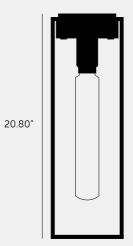

### SPECIFICATIONS

Ceiling surface light

Matt black metal cage

Matt black knurled details

E26 / 110-120V / Dry locations / Max 40W type A bulb

5W Buster Bulb / Tube (included)

Suitable for both 3.5 and 4" junction boxes

#### INCLUDED

1 x CAGED CEILING / LARGE

[ info. LIGHT SOURCE (OPTIONAL): ]

1 x BUSTER BULB / TUBES INCLUDED

 $1\,\mathrm{x}$  5W dimmable warm white LED

1 x E26 screw Bulb

[ info. MOUNTING OPTIONS:. ]

Ceiling surface mounted