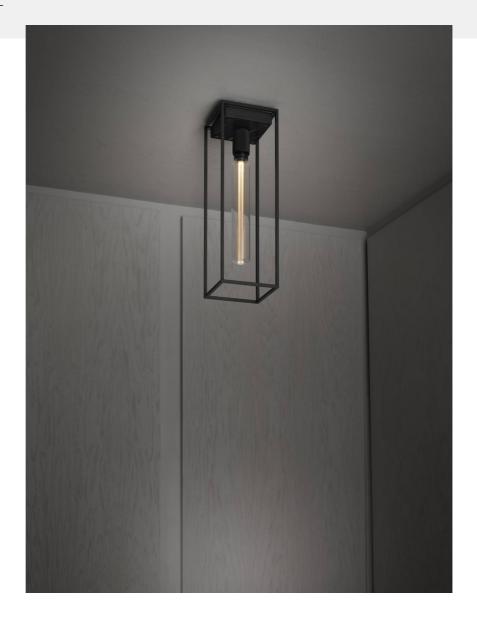

# CAGED CEILING / LARGE / BLACK MARBLE

action: Ceiling Light

knurl: Cross

range: Ceiling Lights

CAGED Ceiling / Large is perfect for higher spaces and shows off our LED BUSTER BULB / TUBE. The light is made from a matt black metal cage and comes with a changeable back panel.

### SPECIFICATIONS

Ceiling surface light

Matt black metal cage

Matt black knurled details

E26 / 110-120V / Dry locations / Max 40W type A bulb

5W Buster Bulb / Tube (included)

Suitable for both 3.5 and 4" junction boxes