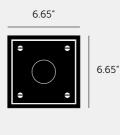

### SPECIFICATIONS

Ceiling surface light

Matt black metal cage

Matt black knurled details

E26 / 110-120V / Dry locations / Max 40W type A bulb

5W Buster Bulb / Tube (included)

Suitable for both 3.5 and 4" junction boxes

#### INCLUDED

1 x CAGED CEILING / LARGE

[ info. LIGHT SOURCE (OPTIONAL): ]

1 x BUSTER BULB / TUBES INCLUDED

 $1\,\mathrm{x}$  5W dimmable warm white LED

1 x E26 screw Bulb

[ info. MOUNTING OPTIONS:. ]

Ceiling surface mounted