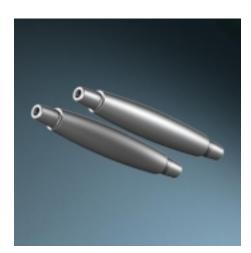

## **Description:**

The High-Line Tightening Set is a wall fastener for the copper High-Line cable. Installed properly into a firm wall base, the tightening set pulls the copper cable when the center is turned. Elements are attached to the wall with two mounting screws. The tightening set may also be used in conjunction with mounting supports to create ceiling mount applications.