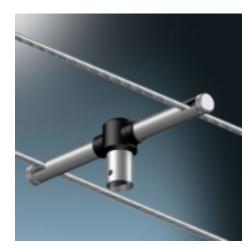

## **Description:**

The High-Line Adaptor I is needed when connecting Uni-Light fixtures to High-Line cable. Two screw clamps at the end of the adaptor rod enable quick installation and re-adjustments to the adaptor's location. Suitable for 4" cable distance, once installed the Uni-light fixtures attach directly to the socket with the twist and click mechanism.

**Part Numbers:** 

**150360ch** chrome and black

**150360mc** matte chrome and black