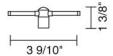

## **Description:**

The High-Line Adaptor I is needed when connecting Uni-Light fixtures to High-Line cable. Two screw clamps at the end of the adaptor rod enable quick installation and re-adjustments to the adaptor's location. Suitable for 4" cable distance, once installed the Uni-light fixtures attach directly to the socket with the twist and click mechanism.

## **Technical Specs:**

 Bruck Lighting System, Inc.
 15774 Gateway Circle
 Tustin, CA 92780
 p:714.259.9959
 f:714.259.9969
 16 Nov 2009