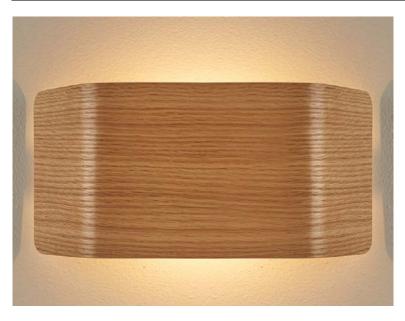

# **Zen Sconce**

# Description

ZEN is an indirect LED sconce made of formed, layered wood. Its wood body offers a contemporary look with a warm classic feel. It is offered in four gorgeous finishes with white canopy for vertical or horizontal mounting.