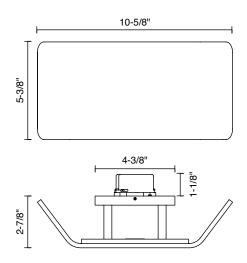

input, 9.2W/ 9.2VA
- Trailing edge (ELV) dimming @ 120Vac to 5%
- 555 delivered lumens

#### **LED Performance**

LED SHARP GW6BGE30HED

**SDCM** 3-Step CCT 3000K CRI 93 typ Life

L70 50,000 hrs. 5 year limited warranty Warranty

# Listings

- ETLus Listed to UL1598 (suitable for dry location only)
- cETL Listed to CSA C22.2 #250.0 and #9.0
- ADA Compliant

### **Ordering Codes**

Follow the steps to specify your fixture, example: 103100 - bk - 3 - 90

| Part Number       | Finish                  |                                    | ССТ |       | CRI |        |
|-------------------|-------------------------|------------------------------------|-----|-------|-----|--------|
| <b>103100</b> Zen | bk<br>mhg<br>oak<br>wnt | ebony<br>mahogany<br>oak<br>walnut | 3   | 3000K | 90  | 90 CRI |