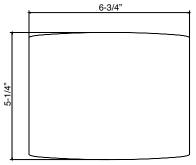

3-1/2" to 4" recessed round j-box.

#### **Electrical / LED Driver**

- 120-277Vac, 50/60Hz input, 9.2W/ 9.2VA
- Trailing edge (ELV) dimming @ 120Vac to 5%
- 553 delivered lumens

## **LED Performance**

SHARP GW6BGE30HED LED

**SDCM** 3-Step CCT 3000K CRI 93 typ Life L70 50,000 hrs. Warranty 5 year limited warranty

## Listings

- ETLus Listed to UL1598 (suitable for dry location only)
- cETL Listed to CSA C22.2 #250.0 and #9.0
- ADA Compliant

## **Ordering Codes**

Follow the steps to specify your fixture, example: 103030 - bz - 3 - 90

| Part Number          | Finish                      | ССТ            | CRI       |
|----------------------|-----------------------------|----------------|-----------|
| <b>103030</b> Encore | bz bronze al brushed chrome | <b>3</b> 3000K | 90 90 CRI |