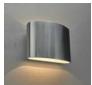

## Description

The Encore is an indirect LED sconce made of extruded aluminum with no visible light source from any angle. Its contemporary organic design allows for a modern look with a warm classic glow illuminating the wall from either side of its elliptical body. It is offered in brushed chrome or bronze housing with white inner reflector for horizontal or vertical mounting.