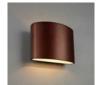

## Description

The Encore is an indirect LED sconce made of extruded aluminum with no visible light source from any angle. Its contemporary organic design allows for a modern look with a warm classic glow illuminating the wall from either side of its elliptical body. It is offered in brushed chrome or bronze housing with white inner reflector for horizontal or vertical mounting.