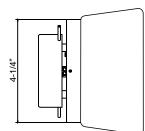

/2" to 4" recessed round j-box.

#### **Electrical / LED Driver**

- 120-277Vac, 50/60Hz input, 9.2W/ 9.2VA
- Trailing edge (ELV) dimming @ 120Vac to 5%
- 553 delivered lumens

## **LED Performance**

SHARP GW6BGE30HED LED

**SDCM** 3-Step CCT 3000K CRI 93 typ Life L70 50,000 hrs. Warranty 5 year limited warranty

## Listings

- ETLus Listed to UL1598 (suitable for dry location only)
- cETL Listed to CSA C22.2 #250.0 and #9.0
- ADA Compliant

## **Ordering Codes**

Follow the steps to specify your fixture, example: 103030 - bz - 3 - 90

| Part Number          | Finish                      | ССТ            | CRI       |
|----------------------|-----------------------------|----------------|-----------|
| <b>103030</b> Encore | bz bronze al brushed chrome | <b>3</b> 3000K | 90 90 CRI |