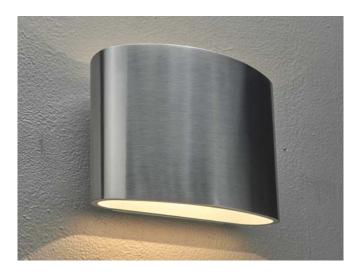

# **Encore**

## Description

The Encore is an indirect LED sconce made of extruded aluminum with no visible light source from any angle. Its contemporary organic design allows for a modern look with a warm classic glow illuminating the wall from either side of its elliptical body. It is offered in brushed chrome or bronze housing with white inner reflector for horizontal or vertical mounting.