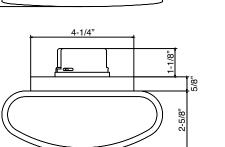

## Description

The Encore is an indirect LED sconce made of extruded aluminum with no visible light source from any angle. Its contemporary organic design allows for a modern look with a warm classic glow illuminating the wall from either side of its elliptical body. It is offered in brushed chrome or bronze housing with white inner reflector for horizontal or vertical mounting.

### Mounting

Square base over a 3-1/2" to 4" recessed round j-box.