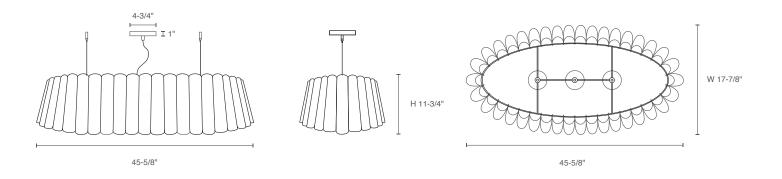

## HOUSING

- Sustainable, recycled, reconstructed wood veneer
- Factory assembled shades with some exceptions due to size

- Bayonet black canopy with 108" black cord, field adjustable
- Renata 800VL: 5.73 lbs.
- Renata 1160VL: 8.28 lbs.
- Renata 2000VL: 17.15 lbs.

## LISTINGS

- ULus listed to UL1598 (suitable for indoor use and dry locations only)
- cUL listed to CSA C22.2 #250.0

| ORDERING CO             | DDE                                                                                                                 |                                                                                                                         | LIVI-19 |
|-------------------------|---------------------------------------------------------------------------------------------------------------------|-------------------------------------------------------------------------------------------------------------------------|---------|
| SERIES                  | WEP                                                                                                                 | wep pendant                                                                                                             |         |
| TYPE                    | REN                                                                                                                 | renata                                                                                                                  |         |
| SIZE                    | 80OVL<br>116OVL<br>200OVL <sup>1</sup>                                                                              | 80 oval pendant, 2 x light source<br>116 oval pendant, 3 x light source<br>200 oval pendant, 5 x light source           |         |
| BASE OPTION             | LE26                                                                                                                | E26 socket                                                                                                              |         |
| MOUNTING OPTION         | PBK                                                                                                                 | canopy, black with black cable                                                                                          |         |
| OUTER<br>SHADE<br>COLOR | ASH<br>BCH<br>BLU<br>EBY<br>GRN<br>GYO<br>OCH<br>PGR<br>PTB<br>RED<br>RED<br>TRC<br>WHT<br>WNG<br>YLW<br>LPT<br>VLT | ash beech blue ebony green grey oak ocher pale green petiribi red rose teracotta white wenge yellow light petrol violet |         |
| INNER<br>SHADE<br>COLOR | ASH<br>BCH<br>BLU<br>EBY<br>GRN<br>GYO<br>OCH<br>PGR<br>PTB<br>RED<br>RED<br>TRC<br>WHT<br>WNG<br>YLW<br>LPT<br>VLT | ash beech blue ebony green grey oak ocher pale green petiribi red rose teracotta white wenge yellow light petrol violet |         |