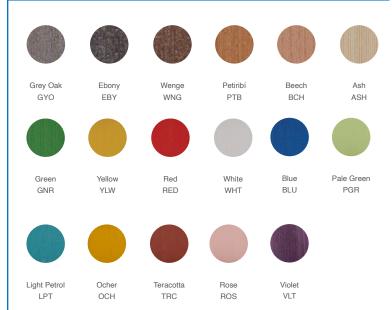

## LISTINGS

- ULus listed to UL1598 (suitable for indoor use and dry locations only)
- cUL listed to CSA C22.2 #250.0

| ORDERING CO             | DDE                                                                                                                 |                                                                                                                         | LIVI-19 |
|-------------------------|---------------------------------------------------------------------------------------------------------------------|-------------------------------------------------------------------------------------------------------------------------|---------|
| SERIES                  | WEP                                                                                                                 | wep pendant                                                                                                             |         |
| TYPE                    | REN                                                                                                                 | renata                                                                                                                  |         |
| SIZE                    | 80OVL<br>116OVL<br>200OVL <sup>1</sup>                                                                              | 80 oval pendant, 2 x light source<br>116 oval pendant, 3 x light source<br>200 oval pendant, 5 x light source           |         |
| BASE OPTION             | LE26                                                                                                                | E26 socket                                                                                                              |         |
| MOUNTING OPTION         | PBK                                                                                                                 | canopy, black with black cable                                                                                          |         |
| OUTER<br>SHADE<br>COLOR | ASH<br>BCH<br>BLU<br>EBY<br>GRN<br>GYO<br>OCH<br>PGR<br>PTB<br>RED<br>RED<br>TRC<br>WHT<br>WNG<br>YLW<br>LPT<br>VLT | ash beech blue ebony green grey oak ocher pale green petiribi red rose teracotta white wenge yellow light petrol violet |         |
| INNER<br>SHADE<br>COLOR | ASH<br>BCH<br>BLU<br>EBY<br>GRN<br>GYO<br>OCH<br>PGR<br>PTB<br>RED<br>RED<br>TRC<br>WHT<br>WNG<br>YLW<br>LPT<br>VLT | ash beech blue ebony green grey oak ocher pale green petiribi red rose teracotta white wenge yellow light petrol violet |         |

#### **ORDERING CODE-**

Follow the steps to specify your fixture, example: WEP - REN - 1160VL - LE26 - PBK - ASH - ASH

NOTES
1. Assembly required.

# **COLOR OPTIONS**

Bruck By Ledra Brands Inc.

**RENATA 80 OVL** 

**RENATA 116 OVL** 

**RENATA 200 OVL**