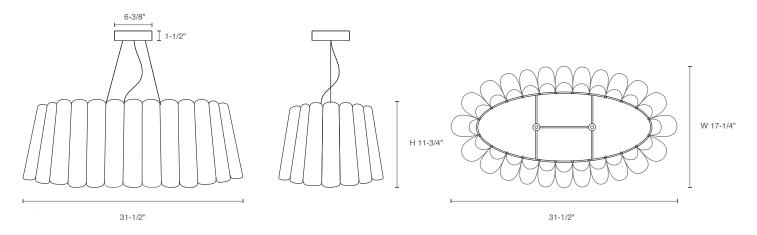

## HOUSING

- Sustainable, recycled, reconstructed wood veneer
- Factory assembled shades with some exceptions due to size

- Bayonet black canopy with 108" black cord, field adjustable
- Renata 800VL: 5.73 lbs.
- Renata 1160VL: 8.28 lbs.
- Renata 2000VL: 17.15 lbs.

## LISTINGS

- ULus listed to UL1598 (suitable for indoor use and dry locations only)
- cUL listed to CSA C22.2 #250.0

| ORDERING CO             | DDE                                                                                                                 |                                                                                                                         | LIVI-19 |
|-------------------------|---------------------------------------------------------------------------------------------------------------------|-------------------------------------------------------------------------------------------------------------------------|---------|
| SERIES                  | WEP                                                                                                                 | wep pendant                                                                                                             |         |
| TYPE                    | REN                                                                                                                 | renata                                                                                                                  |         |
| SIZE                    | 80OVL<br>116OVL<br>200OVL <sup>1</sup>                                                                              | 80 oval pendant, 2 x light source<br>116 oval pendant, 3 x light source<br>200 oval pendant, 5 x light source           |         |
| BASE OPTION             | LE26                                                                                                                | E26 socket                                                                                                              |         |
| MOUNTING OPTION         | PBK                                                                                                                 | canopy, black with black cable                                                                                          |         |
| OUTER<br>SHADE<br>COLOR | ASH<br>BCH<br>BLU<br>EBY<br>GRN<br>GYO<br>OCH<br>PGR<br>PTB<br>RED<br>RED<br>TRC<br>WHT<br>WNG<br>YLW<br>LPT<br>VLT | ash beech blue ebony green grey oak ocher pale green petiribi red rose teracotta white wenge yellow light petrol violet |         |
| INNER<br>SHADE<br>COLOR | ASH<br>BCH<br>BLU<br>EBY<br>GRN<br>GYO<br>OCH<br>PGR<br>PTB<br>RED<br>RED<br>TRC<br>WHT<br>WNG<br>YLW<br>LPT<br>VLT | ash beech blue ebony green grey oak ocher pale green petiribi red rose teracotta white wenge yellow light petrol violet |         |