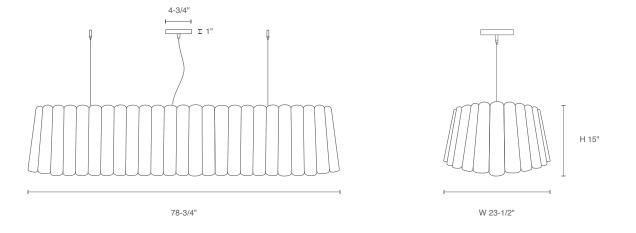

## HOUSING

- Sustainable, recycled, reconstructed wood veneer
- Factory assembled shades with some exceptions due to size

- Bayonet black canopy with 108" black cord, field adjustable
- Renata 800VL: 5.73 lbs.
- Renata 1160VL: 8.28 lbs.
- Renata 2000VL: 17.15 lbs.