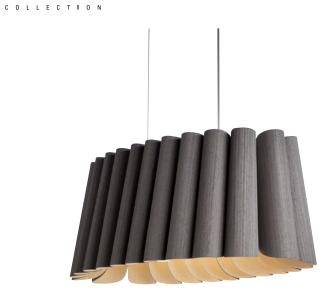

#### **DESCRIPTION**

WEP Light (Wood Ecological Project) is designed, handcrafted in Argentina and assembled in the USA. A two-sided wood veneer section is fused with a malleable center panel for strength and flexibility to create a work of art in a variety of styles and sizes. A plethora of colors for interior and exterior of the shade are offered. Acoustic WEP lights are offered in multiple shapes and sizes and are NRC rated by a third-party lab for absorption efficiency. The natural recycled wood in many finish options, is complimented by a natural Argentinian lamb's wool inner shade for superior absorption. Factory assembly for most shades.

## HOUSING

- Sustainable, recycled, reconstructed wood veneer
- Factory assembled shades with some exceptions due to size

- Bayonet black canopy with 108" black cord, field adjustable
- Renata 800VL: 5.73 lbs.
- Renata 1160VL: 8.28 lbs.
- Renata 2000VL: 17.15 lbs.

# **COLOR OPTIONS**

Bruck By Ledra Brands Inc.

**RENATA 80 OVL** 

**RENATA 116 OVL** 

**RENATA 200 OVL**