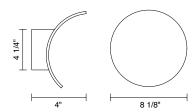

## **Description**

The Lunaro is an interior sconce made of molded aluminum. Its contemporary organic design allows for a modern look with a warm glow illuminating the wall with either up or down light with an indirect light source. Lunaro includes an onboard driver. 4" canopy is easily surface mounted to cover a j-box. ADA compliant.

## **Technical Specifications**

- Integrated LED Module
- 120-277VAC, 50/60Hz input, 21W, 22VA
- Dimming to 2% @ 120V, Leading (triac) or Trailing Edge (ELV) Dimming
- Mount to 3 1/2" 4" round recessed J-Box