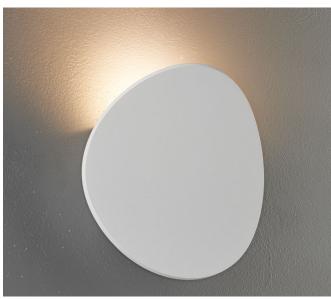

## **Description**

The Lunaro is an interior sconce made of molded aluminum. Its contemporary organic design allows for a modern look with a warm glow illuminating the wall with either up or down light with an indirect light source. Lunaro includes an onboard driver. 4" canopy is easily surface mounted to cover a j-box. ADA compliant.