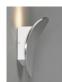

# **Lunaro Sconce**

## **Description**

The Lunaro is an interior sconce made of molded aluminum. Its contemporary organic design allows for a modern look with a warm glow illuminating the wall with either up or down light with an indirect light source. Lunaro includes an onboard driver. 4" canopy is easily surface mounted to cover a j-box. ADA compliant.