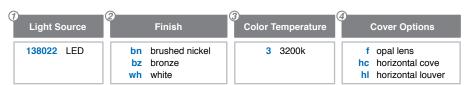

## Step 2

f opal lens

hc horizontal cove

hl horizontal louver

## **Ordering Codes**

Follow the steps to specify your fixture,

138022 - bn - 3 - f example: