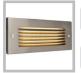

## Description

Step 2 is an energy efficient outdoor, IP65, wet rated brick step light made of a die cast zinc magnesium housing with a 3 x 1/2" knock out for feed through. Additional mounting screws for hanger bars are supplied for new construction. It is offered in warm white LED with brushed nickel, antique bronze, or white finish. There are 3 different face plate options including white opal face, louver or hood reflector scoop.

- Technical Specs
  120VAC, 50/60Hz
- 2.6W, 5.6VA
- 3200K
- IP65 rated, suitable for outdoor
- Suitable for vertical and horizontal orientation
- Built-in enclosed driver
- Hole cut out: REFER TO INSTALLATION INSTRUCTIONS
- 3 x 1/2" NPT electrical connect