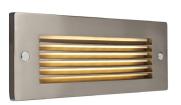

## Description

Step 2 is an energy efficient outdoor, IP65, wet rated brick step light made of a die cast zinc magnesium housing with a 3 x 1/2" knock out for feed through. Additional mounting screws for hanger bars are supplied for new construction. It is offered in warm white LED with brushed nickel, antique bronze, or white finish. There are 3 different face plate options including white opal face, louver or hood reflector scoop.

- Technical Specs
  120VAC, 50/60Hz
- 2.6W, 5.6VA
- 3200K
- IP65 rated, suitable for outdoor
- Suitable for vertical and horizontal orientation
- Built-in enclosed driver
- Hole cut out: REFER TO INSTALLATION INSTRUCTIONS
- 3 x 1/2" NPT electrical connect