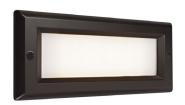

## Description

Step 2 is an energy efficient outdoor, IP65, wet rated brick step light made of a die cast zinc magnesium housing with a 3 x 1/2" knock out for feed through. Additional mounting screws for hanger bars are supplied for new construction. It is offered in warm white LED with brushed nickel, antique bronze, or white finish. There are 3 different face plate options including white opal face, louver or hood reflector scoop.

- Technical Specs
  120VAC, 50/60Hz
- 2.6W, 5.6VA
- 3200K
- IP65 rated, suitable for outdoor
- Suitable for vertical and horizontal orientation
- Built-in enclosed driver
- Hole cut out: REFER TO INSTALLATION INSTRUCTIONS
- 3 x 1/2" NPT electrical connect