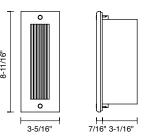

## Description

Step 2 is an energy efficient outdoor, IP65, wet rated brick step light made of a die cast zinc magnesium housing with a 3 x 1/2" knock out for feed through. Additional mounting screws for hanger bars are supplied for new construction. It is offered in warm white LED with brushed nickel, antique bronze, or white finish. There are 3 different face plate options including white opal face, louver or hood reflector scoop.