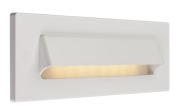

## Description

Step 2 is an energy efficient outdoor, IP65, wet rated brick step light made of a die cast zinc magnesium housing with a 3 x 1/2" knock out for feed through. Additional mounting screws for hanger bars are supplied for new construction. It is offered in warm white LED with brushed nickel, antique bronze, or white finish. There are 3 different face plate options including white opal face, louver or hood reflector scoop.

- Technical Specs
  120VAC, 50/60Hz
- 2.6W, 5.6VA
- 3200K
- IP65 rated, suitable for outdoor
- Suitable for vertical and horizontal orientation
- Built-in enclosed driver
- Hole cut out: REFER TO INSTALLATION INSTRUCTIONS
- 3 x 1/2" NPT electrical connect