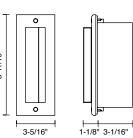

## Description

Step 2 is an energy efficient outdoor, IP65, wet rated brick step light made of a die cast zinc magnesium housing with a 3 x 1/2" knock out for feed through. Additional mounting screws for hanger bars are supplied for new construction. It is offered in warm white LED with brushed nickel, antique bronze, or white finish. There are 3 different face plate options including white opal face, louver or hood reflector scoop.