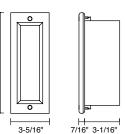

## Description

Step 2 is an energy efficient outdoor, IP65, wet rated brick step light made of a die cast zinc magnesium housing with a 3 x 1/2" knock out for feed through. Additional mounting screws for hanger bars are supplied for new construction. It is offered in warm white LED with brushed nickel, antique bronze, or white finish. There are 3 different face plate options including white opal face, louver or hood reflector scoop.