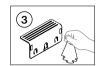

### Installation:

Decide where to mount your Nebia Shelf.
Use a pencil and a level to mark the
location of your shelf.

**TIP:** Avoid mounting your shelf in the direct line of spray of your shower.

- With the alcohol wipe, clean the wall surface inside the trace mark and let the surface dry for 1 minute.
- 3. Clean the rear of the shelf with an alcohol wipe and let it dry.
- 4. Unscrew the cap of the glue tube and puncture the foil seal with the cap. Apply 8 small dots to the rear of the shelf in the approximate locations shown in the diagram.
- Peel off the protective liners on all 3 pieces of double-sided tape on the rear side of the shelf.
- Mount the shelf to your wall. Press the shelf firmly against the wall for 1 minute.