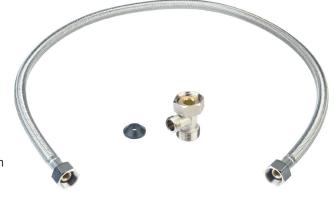

## **OTHER FEATURES**

- All-metal 1/8" cold water T-valve
- High quality braided metal hose for cold water connection
- Anti-bacterial ABS material with full body panel
- · No electricity or batteries required
- · All accessories included for standard installation
- Dimensions: H 1.6 in x W 15.4 in x L 9.15 in