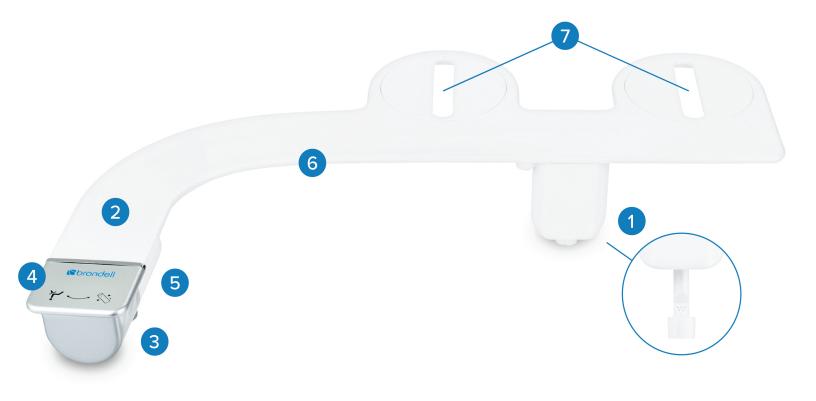

## SimpleSpa Thinline Bidet Attachment

- 1. Nozzle guard with retractable nozzle
- 2. SafeCore ceramic internal valve
- 3. Easy-to-use, ergonomic controls
- 4. Adjustable water pressure
- 5. Self-cleaning nozzle function
- 6. Slim form factor
- 7. Full adjustability for easy toilet fit