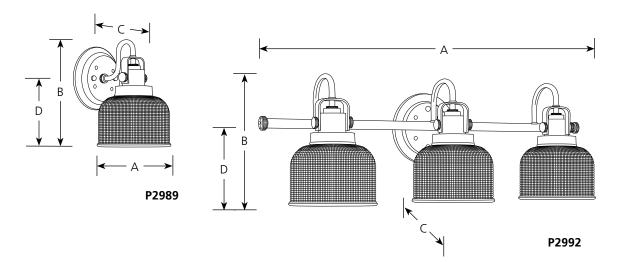

## **Bath & Vanity**

| Туре  |     |     |  |  |  |  |  |  |
|-------|-----|-----|--|--|--|--|--|--|
|       | -74 | -81 |  |  |  |  |  |  |
| P2989 |     |     |  |  |  |  |  |  |
| P2991 |     |     |  |  |  |  |  |  |
| P2992 |     |     |  |  |  |  |  |  |

|         | Finish   |         |            |                     |       |   |       |
|---------|----------|---------|------------|---------------------|-------|---|-------|
| Catalog | Venetian | Antique |            | Dimensions (Inches) |       |   |       |
| No.     | Bronze   | Nickel  | Lamping    | A                   | В     | C | D     |
| P2989   | -74      | -81     | 1 (m) 100w | 5-3/4               | 8-1/4 | 7 | 5-1/4 |
| P2991   | -74      | -81     | 2 (m) 100w | 17                  | 8-3/4 | 7 | 5-1/4 |
| P2992   | -74      | -81     | 3 (m) 100w | 26-1/4              | 8-3/4 | 7 | 5-1/4 |