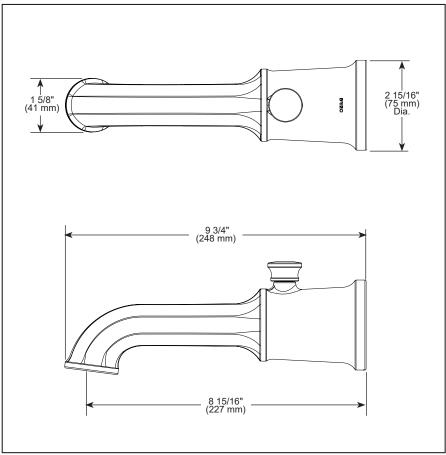

# DIVERTER TUB SPOUT

■ Beauclere<sup>™</sup> Bath Collection

## **STANDARD SPECIFICATIONS:**

- Pull-up diverter tub spout
- Solid brass construction
- Spout features hidden stream straightener
- Universal adapter included (RP90472) allows for sweat or slip onto 1/2" CWT or thread onto 1/2" NPT