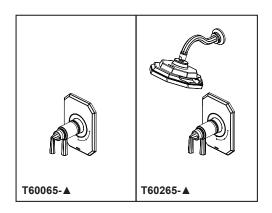

### **TUB AND SHOWER FAUCET TRIM**

- Beauclere<sup>™</sup> Bath Collection
- TempAssure<sup>®</sup> Thermostatic
- Valve Only (T60065)
- Shower Only (T60265)

#### **STANDARD SPECIFICATIONS:**

- Single-function shower head 1.75 gpm @ 80 psi, 6.6 L/min @ 550 kPa.
- Tub port maximum flow rate 8.6 gpm @ 60 psi with R60000-UNBX
- TempAssure® 60 series thermostatic valve cartridge.
- Thermostatic wax element maintains the outlet temperature to ±3.6°F.
- Must also order MultiChoice® Universal rough valve body (R60000 Series).
- · Back-to-back installation capability.
- Lever volume control handle; temperature adjustment dial.
- Graphics indicate hot/cold temperature adjustment.
- Field adjustable to limit handle rotation into hot water zone.
- All parts replaceable from the front of the valve.
- · Adjusts for up to 1" wall thickness.