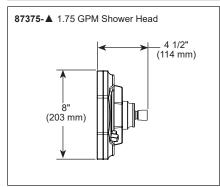

#### **STANDARD SPECIFICATIONS:**

- Single-function shower head 1.75 gpm @ 80 psi, 6.6 L/min @ 550 kPa.
- Tub port maximum flow rate 8.6 gpm @ 60 psi with R60000-UNBX
- TempAssure® 60 series thermostatic valve cartridge.
- Thermostatic wax element maintains the outlet temperature to ±3.6°F.
- Must also order MultiChoice® Universal rough valve body (R60000 Series).
- · Back-to-back installation capability.
- Lever volume control handle; temperature adjustment dial.
- Graphics indicate hot/cold temperature adjustment.
- Field adjustable to limit handle rotation into hot water zone.
- All parts replaceable from the front of the valve.
- · Adjusts for up to 1" wall thickness.