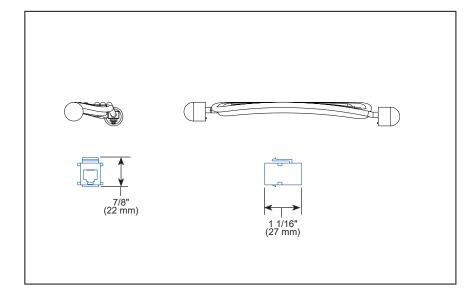

## EXTENSION CABLE

- 10' (8GA-401)
- 35' (8GA-403)
- 50' (8GA-405)

## **STANDARD SPECIFICATIONS:**

- Supplied with a double-female coupler.
- For use with any Brizo steam controls or spa options.