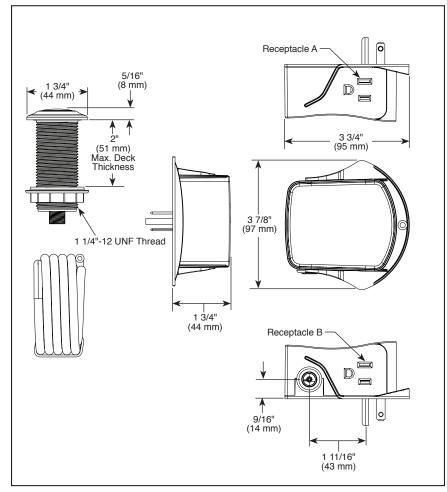

## **STANDARD SPECIFICATIONS:**

- UL approved Electrical Rating: 15 amps @ 120VAC
- For indoor use only
- Intended to be used at room temperature
- Plug into grounded, GFCI electrical outlet
- Push button installs in 1 1/4" diameter hole
- Includes power module with two grounded outlets, air tubing (6 ft. length), and push button with decorative finish
- Press and release the air transmitter button to transfer power from Receptacle A to Receptacle B. Press and release the button again to transfer power from Receptacle B back to Receptacle A.
- Distance between push button and power module must not exceed 5 ft.
- Replacement button and tubing: RP101682